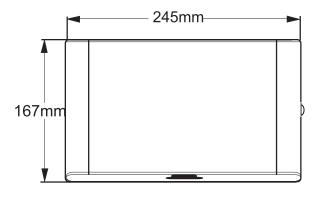

## Warm Air Hand Dryer Jetstream Airtronic

| Sensor operated hand dryer for w<br>- Automatic cut-off<br>- Warm air output of 90m/s at 55<br>- Adjustable sensitivity from 50 t<br>- Vandal resistant lock, screws at | 250mm                                                    |
|-------------------------------------------------------------------------------------------------------------------------------------------------------------------------|----------------------------------------------------------|
| Connection voltage:<br>Total Power:<br>Motor:                                                                                                                           | ,<br>230 V, 50Hz<br>1000 kW<br>500W motor with 29000 RPM |
| Dimensions:                                                                                                                                                             | 245 x 140 x 167                                          |