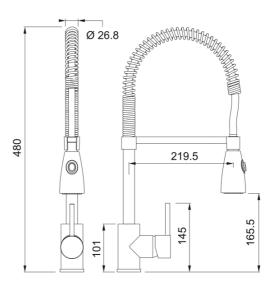

## Cascade Professional Mixer Chrome Finish | 115.0311.937

| Technical Data  Product Information |               |
|-------------------------------------|---------------|
|                                     |               |
| Color                               | Chrome        |
| Type of material                    | Brass         |
| Flexible pullout hose material      | metal         |
| Shower material                     | ABS plastic   |
| Dimensions                          |               |
| Tap hole diameter                   | 35 mm         |
| Cartridge dimension                 | 35 mm         |
| Installation                        |               |
| Fixation type                       | 1 bolt        |
| Water supply hose connection        | 1/2"          |
| Water supply hose length            | 365 mm        |
| Product specifications              |               |
| Pressure                            | High Pressure |
| Version                             | Spray         |
| Tap operation                       | side lever    |
| Tap rotation                        | 360°          |
| Article Number                      |               |
| Product brand                       | FRANKE        |
| Product family                      | Maris         |
| Model range                         | Cascade       |
| Properties                          |               |
| Eco water saving                    | no            |
| Type of aerator                     | Honevcomb     |