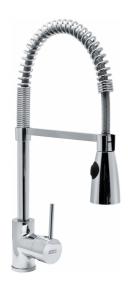

## Cascade Professional Mixer Chrome Finish | 115.0311.937

| Technical Data  Product Information |               |
|-------------------------------------|---------------|
|                                     |               |
| Color                               | Chrome        |
| Type of material                    | Brass         |
| Flexible pullout hose material      | metal         |
| Shower material                     | ABS plastic   |
| Dimensions                          |               |
| Tap hole diameter                   | 35 mm         |
| Cartridge dimension                 | 35 mm         |
| Installation                        |               |
| Fixation type                       | 1 bolt        |
| Water supply hose connection        | 1/2"          |
| Water supply hose length            | 365 mm        |
| Product specifications              |               |
| Pressure                            | High Pressure |
| Version                             | Spray         |
| Tap operation                       | side lever    |
| Tap rotation                        | 360°          |
| Article Number                      |               |
| Product brand                       | FRANKE        |
| Product family                      | Maris         |
| Model range                         | Cascade       |
| Properties                          |               |
| Eco water saving                    | no            |
| Type of aerator                     | Honevcomb     |