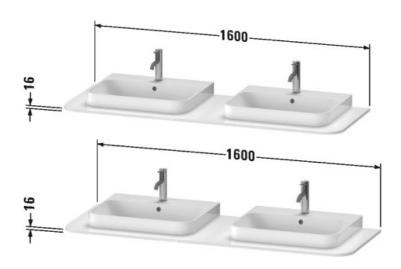

| Console                                                                                                                                                                                                | Dimension             | Weight             | Order number |
|--------------------------------------------------------------------------------------------------------------------------------------------------------------------------------------------------------|-----------------------|--------------------|--------------|
| 1 console with two cut-outs, for vanity units for console                                                                                                                                              |                       |                    |              |
| Colors                                                                                                                                                                                                 |                       |                    |              |
| M22 White High Gloss Decor M36 White Satin Matt Lacquer M39<br>Nordic White Satin Matt Lacquer M69 Brushed Walnut Real<br>wood veneer M71 Mediterranean Oak Real wood veneer M80<br>Graphit Super Matt | )                     |                    |              |
| Variant                                                                                                                                                                                                |                       |                    |              |
|                                                                                                                                                                                                        | 1600 x 550 mm         |                    | HP032H B     |
| Infobox                                                                                                                                                                                                |                       |                    |              |
| Mounting instructions, please see vanity unit, suitable for vanity HP4974                                                                                                                              | unit # HP4936, HP4940 | 5 ,HP4956, HP4964, |              |
|                                                                                                                                                                                                        |                       |                    |              |
| Suitable products                                                                                                                                                                                      |                       |                    |              |
| Vanit unit for console wall-mounted 2 pull-out compartments, for furniture basin Happy D.2 (ground), 1600 x 550 mm                                                                                     | 1600 x 550 mm         |                    | HP4936 B     |
| Vanit unit for console wall-mounted 2 pull-out compartments, for above counter basin Happy D.2, 1600 x 550 mm                                                                                          | 1600 x 550 mm         |                    | HP4946 B     |
| Vanit unit for console wall-mounted 2 pull-out compartments, pull-out compartment including cut-out for siphon and siphon cover, for countertop basin Happy D.2, 1600 x 550 mm                         | 1600 x 550 mm         |                    | HP4956 B     |
| Vanit unit for console wall-mounted 4 drawers, upper drawer including cut-out for siphon and siphon cover, for furniture basin Happy D.2 (ground), 1600 x 550 mm                                       | 1600 x 550 mm         |                    | HP4964 B     |

## Happy D.2 Plus Console # HP032H B

|< 1600 mm >|

| Vanit unit for console wall-mounted 4 drawers, upper drawer including cut-out for siphon and siphon cover, for above counter 1600 x 550 mm basin Happy D.2, 1600 x 550 mm | HP4974 B |
|---------------------------------------------------------------------------------------------------------------------------------------------------------------------------|----------|
|                                                                                                                                                                           |          |