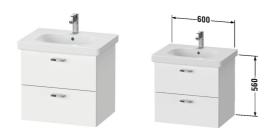

## Vanity unit wall-mounted # XB6189 / XB6189 / XB6189 / XB6189

|< 600 mm >|

| Vanity unit wall-mounted                                                                           | Dimension            | Weight                        | Order number |
|----------------------------------------------------------------------------------------------------|----------------------|-------------------------------|--------------|
| 2 drawers, upper drawer including cut-out for siphon and siphon cover, for D-Code # 034265         |                      |                               |              |
| Colors                                                                                             |                      |                               |              |
| M18 White Matt M21 Walnut Dark Decor M30 Natural Oak M4<br>Graphite Matt                           | 9                    |                               |              |
| Variant                                                                                            |                      |                               |              |
|                                                                                                    | 600 x 458 mm         |                               | XB6189       |
|                                                                                                    | 600 x 458 mm         |                               | XB6189       |
|                                                                                                    | 600 x 458 mm         |                               | XB6189       |
|                                                                                                    | 600 x 458 mm         |                               | XB6189       |
| Infobox                                                                                            |                      |                               |              |
| Installation only in combination with space saving siphon (# 0 lay-in component # UV 9644          | 05076 is recommended | d), Dividing system optional, |              |
| Accessory                                                                                          |                      |                               |              |
| Space saving waste                                                                                 | 1 1/4" mm            | 0.400 kg                      | 005076       |
| Dividing system Individual and retrofit interior system with cover, Black diamond, for vanity unit | 115 x 340 mm         |                               | UV9644       |
| Suitable products                                                                                  |                      |                               |              |
| Washbasin, furniture washbasin with overflow, with tap platform, underneath glazed, 650 x 485 mm   | 650 x 485 mm         |                               | 034265       |
|                                                                                                    |                      |                               |              |