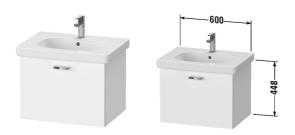

## 

|< 600 mm >|

| Vanity unit wall-mounted                                                                           | Dimension            | Weight                        | Order number |
|----------------------------------------------------------------------------------------------------|----------------------|-------------------------------|--------------|
| 1 pull-out compartment, for D-Code # 034265                                                        |                      |                               |              |
| Colors                                                                                             |                      |                               |              |
| M18 White Matt M21 Walnut Dark Decor M30 Natural Oak M4<br>Graphite Matt                           | 9                    |                               |              |
| Variant                                                                                            |                      |                               |              |
|                                                                                                    | 600 x 458 mm         |                               | XB6070       |
|                                                                                                    | 600 x 458 mm         |                               | XB6070       |
|                                                                                                    | 600 x 458 mm         |                               | XB6070       |
|                                                                                                    | 600 x 458 mm         |                               | XB6070       |
| Infobox                                                                                            |                      |                               |              |
| Installation only in combination with space saving siphon (# 0 lay-in component # UV 9644          | 05076 is recommended | l), Dividing system optional, |              |
| Accessory                                                                                          |                      |                               |              |
| Space saving waste                                                                                 | 1 1/4" mm            | 0.400 kg                      | 005076       |
| Dividing system Individual and retrofit interior system with cover, Black diamond, for vanity unit | 115 x 340 mm         |                               | UV9644       |
| Suitable products                                                                                  |                      |                               |              |
| Washbasin, furniture washbasin with overflow, with tap platform, underneath glazed, 650 x 485 mm   | 650 x 485 mm         |                               | 034265       |
|                                                                                                    |                      |                               |              |