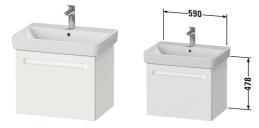

## Vanity unit wall-mounted # N14282 / N14282

|< 590 mm >|

| Vanity unit wall-mounted                                                                                | Dimension            | Weight                    | Order number |
|---------------------------------------------------------------------------------------------------------|----------------------|---------------------------|--------------|
| 1 pull-out compartment, for Duravit No.1 # 237565                                                       |                      |                           |              |
| Colors                                                                                                  |                      |                           |              |
| M18 White Matt M49 Graphite Matt                                                                        |                      |                           |              |
| Variant                                                                                                 |                      |                           |              |
|                                                                                                         | 590 x 426 mm         |                           | N14282       |
|                                                                                                         | 590 x 426 mm         |                           | N14282       |
| Infobox<br>Installation only in combination with space saving siphon (# 0<br>lay-in component # UV 9644 | 005076 is recommende | d), Dividing system optic | onal,        |
| Accessory                                                                                               |                      |                           |              |
| Dividing system Individual and retrofit interior system with cover, Black diamond, for vanity unit      | 115 x 340 mm         |                           | UV9644       |
| Space saving waste                                                                                      | 1 1/4" mm            | 0.400 kg                  | 005076       |
| Suitable products                                                                                       |                      |                           |              |
| Washbasin, furniture washbasin with overflow, with tap                                                  | 650 x 460 mm         |                           | 237565       |