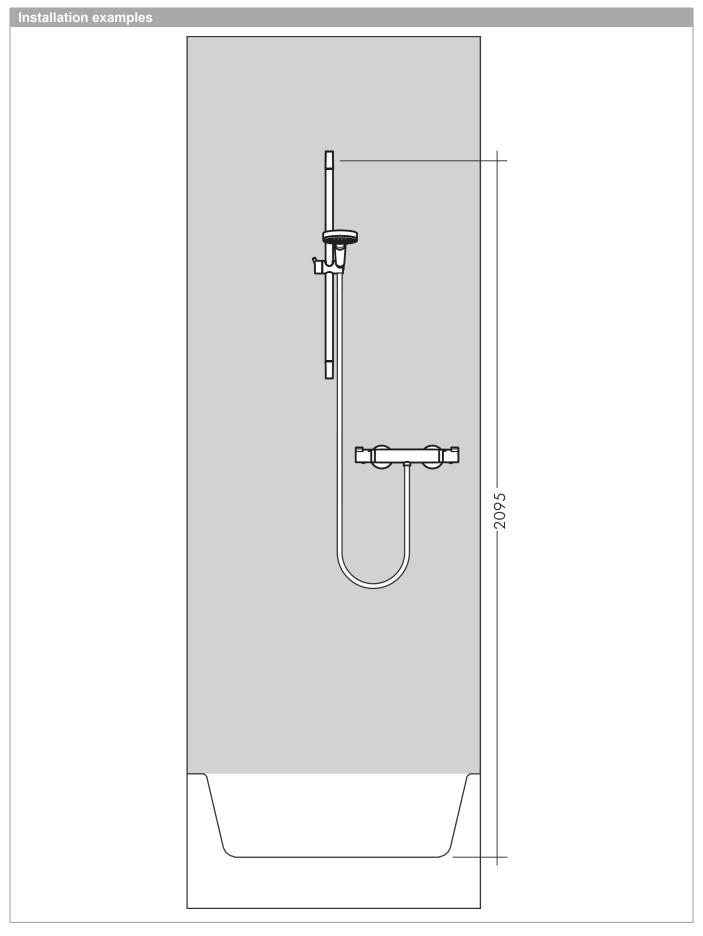

## product features

- · consists of: hand shower, shower bar, shower hose, slider, soap dish
- · shower head size: 110 mm
- · spray type: TurboRain, IntenseRain, Rain
- · convenient diversion via Select button
- hand shower holder inclination angle can be adjusted by 45°
- · maximum flow rate at 3 bar: 15 l/min
- · Minimum flow pressure: 1 bar
- profile stand pipe: round
- · wall supports of plastic
- · wall mounting: screw fastening
- scope of supply: shower set, filter seal, mounting material, assembly instruction