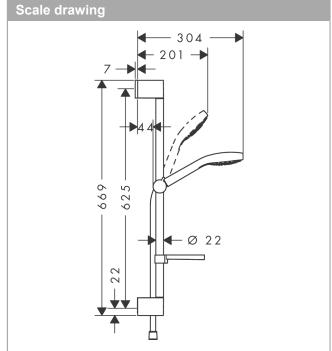

## product features

- · consists of: hand shower, shower bar, shower hose, slider, soap dish
- · shower head size: 110 mm
- · spray type: TurboRain, IntenseRain, Rain
- · convenient diversion via Select button
- hand shower holder inclination angle can be adjusted by 45°
- · maximum flow rate at 3 bar: 15 l/min
- · Minimum flow pressure: 1 bar
- profile stand pipe: round
- · wall supports of plastic
- · wall mounting: screw fastening
- scope of supply: shower set, filter seal, mounting material, assembly instruction