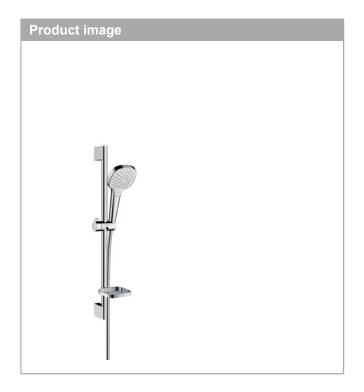

## **Croma Select E**

Shower set Vario with shower bar 65 cm and soap dish Surfaces: White/Chrome Article Number: 26586400

**Croma Select E** 

Shower set Vario with shower bar 65 cm and soap dish Surfaces: White/Chrome Article Number: 26586400