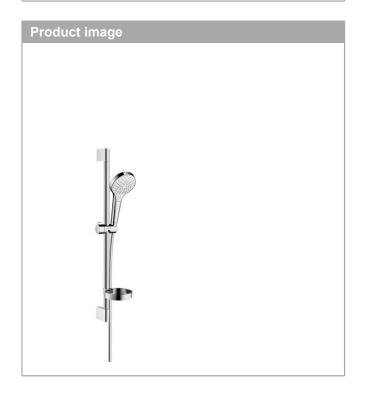

## **Croma Select S**

Shower set Vario with shower bar 65 cm and soap dish Surfaces: White/Chrome Article Number: 26566400

**Croma Select S** 

Shower set Vario with shower bar 65 cm and soap dish Surfaces: White/Chrome Article Number: 26566400