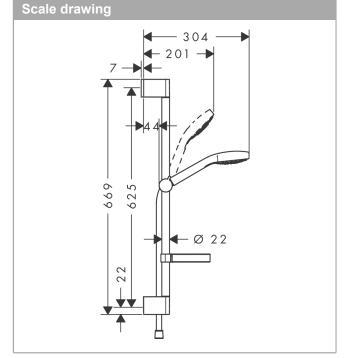

## product features

- · consists of: hand shower, shower bar, shower hose, slider, soap dish
- · shower head size: 110 mm
- · spray type: Rain, TurboRain, IntenseRain
- · convenient diversion via Select button
- hand shower holder inclination angle can be adjusted by 45°
- · maximum flow rate at 3 bar: 15 l/min
- · Minimum flow pressure: 1 bar
- profile stand pipe: round
- · wall supports of plastic
- · wall mounting: screw fastening
- scope of supply: shower set, filter seal, mounting material, assembly instruction