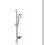

## **Croma Select S**

Shower set Vario with shower bar 65 cm and soap dish Surfaces: White/Chrome Article Number: 26566400

## product features

- · consists of: hand shower, shower bar, shower hose, slider, soap dish
- · shower head size: 110 mm
- · spray type: Rain, TurboRain, IntenseRain
- · convenient diversion via Select button
- hand shower holder inclination angle can be adjusted by 45°
- · maximum flow rate at 3 bar: 15 l/min
- · Minimum flow pressure: 1 bar
- profile stand pipe: round
- · wall supports of plastic
- · wall mounting: screw fastening
- scope of supply: shower set, filter seal, mounting material, assembly instruction

**Croma Select S** 

Shower set Vario with shower bar 65 cm and soap dish Surfaces: White/Chrome Article Number: 26566400