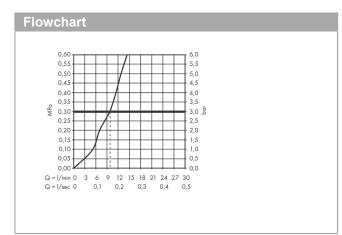

### Description

- product features
- · suitable for rim or tile mounted installation
- . consists of: hose box, shower hose, escutcheon
- 1 function
- · sBox for quiet, smooth and protected hose guidance
- connection dimension: DN15 .
- · no additional maintenance opening required
- · bath rim width at least 100 mm
- · clamping range: 0 30 mm
- · maximum pull-out length of hand shower 1.45 m
- · removable for service at any time
- . protected against backflow, according to DIN EN 1717
- . maximum flow rate at 3 bar: 9,5 l/min