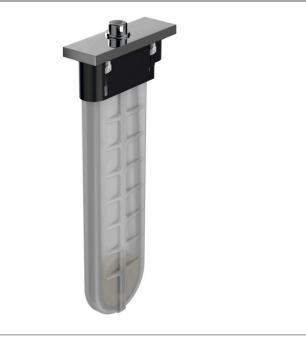

#### sBox **Finish set square** Finish: Chrome Article Number: 28010000

### Description

- product features
- · suitable for rim or tile mounted installation
- . consists of: hose box, shower hose, escutcheon
- 1 function
- · sBox for quiet, smooth and protected hose guidance
- connection dimension: DN15 .
- · no additional maintenance opening required
- · bath rim width at least 100 mm
- · clamping range: 0 30 mm
- · maximum pull-out length of hand shower 1.45 m
- · removable for service at any time
- . protected against backflow, according to DIN EN 1717
- . maximum flow rate at 3 bar: 9,5 l/min

# **Product image**







# Scale drawing





#### **Design awards**