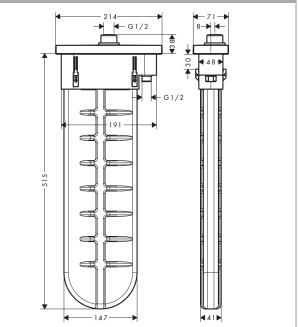

#### sBox **Finish set square** Finish: Chrome Article Number: 28010000

### Description

- product features
- · suitable for rim or tile mounted installation
- . consists of: hose box, shower hose, escutcheon
- 1 function
- · sBox for quiet, smooth and protected hose guidance
- connection dimension: DN15 .
- · no additional maintenance opening required
- · bath rim width at least 100 mm
- · clamping range: 0 30 mm
- · maximum pull-out length of hand shower 1.45 m
- · removable for service at any time
- . protected against backflow, according to DIN EN 1717
- . maximum flow rate at 3 bar: 9,5 l/min

# **Product image**







# Scale drawing





#### **Design awards**