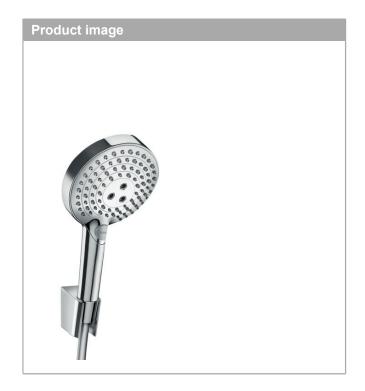

## product features

- consists of: hand shower, shower holder, shower hose
- shower head size: 125 mmintegrated support function
- · spray type: PowderRain, Rain, Whirl
- · convenient spray selection via Select button
- · maximum flow rate at 3 bar: 11 l/min
- · minimum flow pressure: 1 bar
- · operating pressure: min. 1 bar/max. 6 bar
- · pivot connector prevents hose from tangling
- · shower holder made of plastic
- · wall mounting: screw fastening
- · rinseable screen seal