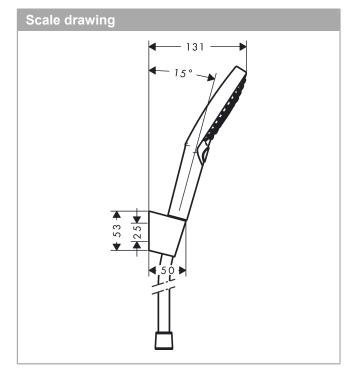

## product features

- consists of: hand shower, shower holder, shower hose
- shower head size: 125 mmintegrated support function
- · spray type: PowderRain, Rain, Whirl
- · convenient spray selection via Select button
- · maximum flow rate at 3 bar: 11 l/min
- · minimum flow pressure: 1 bar
- · operating pressure: min. 1 bar/max. 6 bar
- · pivot connector prevents hose from tangling
- · shower holder made of plastic
- · wall mounting: screw fastening
- · rinseable screen seal