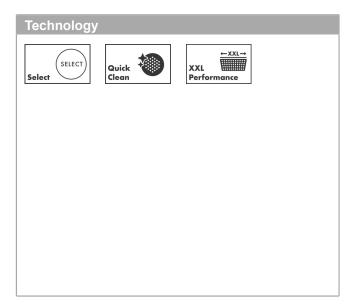

## product features

- consists of: hand shower, shower holder, shower hose
- shower head size: 125 mmintegrated support function
- · spray type: PowderRain, Rain, Whirl
- · convenient spray selection via Select button
- · maximum flow rate at 3 bar: 11 l/min
- · minimum flow pressure: 1 bar
- · operating pressure: min. 1 bar/max. 6 bar
- · pivot connector prevents hose from tangling
- · shower holder made of plastic
- · wall mounting: screw fastening
- · rinseable screen seal