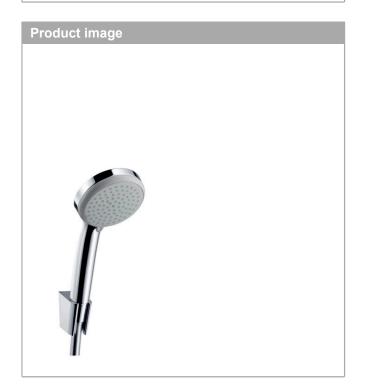

#### Croma 100

# Shower holder set Vario with shower hose 160 cm

Finish: Chrome Article Number: 27594000

# Shower holder set Vario with shower hose 160 cm

Finish: **Chrome** Article Number: **27594000** 