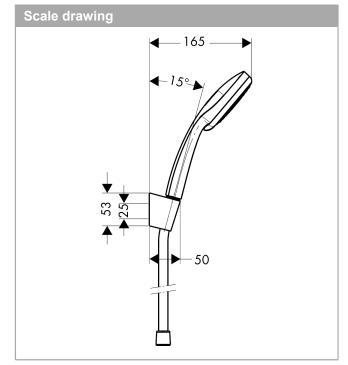

### product features

- · consists of: hand shower, shower holder, shower hose
- shower head size: 100 mmintegrated support function
- · spray type: Rain, normal spray, Shampoo spray, Massage spray
- · spray type adjustment by turning spray disc
- · maximum flow rate at 3 bar: 18 l/min
- · minimum flow pressure: 1 bar
- · operating pressure: min. 1 bar/max. 6 bar
- · pivot connector prevents hose from tangling
- · shower hose with conical nut on both ends
- · shower holder made of plastic
- · wall mounting: screw fastening
- · rinseable screen seal