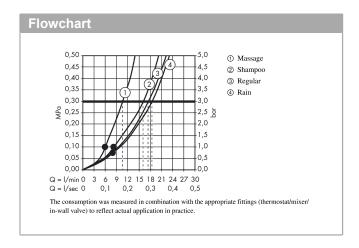

### product features

- · consists of: hand shower, shower holder, shower hose
- shower head size: 100 mmintegrated support function
- · spray type: Rain, normal spray, Shampoo spray, Massage spray
- · spray type adjustment by turning spray disc
- · maximum flow rate at 3 bar: 18 l/min
- · minimum flow pressure: 1 bar
- · operating pressure: min. 1 bar/max. 6 bar
- · pivot connector prevents hose from tangling
- · shower hose with conical nut on both ends
- · shower holder made of plastic
- · wall mounting: screw fastening
- · rinseable screen seal