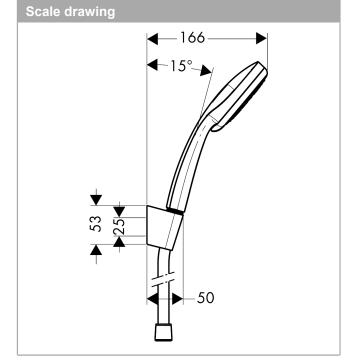

#### product features

- · consists of: hand shower, shower holder, shower hose
- shower head size: 100 mmintegrated support function
- · spray type: Rain, MonoRain, Massage spray
- · spray type adjustment by turning spray disc
- · maximum flow rate at 3 bar: 19 l/min
- · minimum flow pressure: 1 bar
- · operating pressure: min. 1 bar/max. 6 bar
- · pivot connector prevents hose from tangling
- · shower hose with conical nut on both ends
- · shower holder made of plastic
- · wall mounting: screw fastening
- · rinseable screen seal