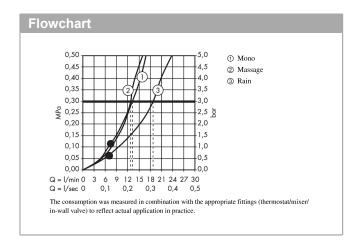

#### product features

- · consists of: hand shower, shower holder, shower hose
- shower head size: 100 mmintegrated support function
- · spray type: Rain, MonoRain, Massage spray
- · spray type adjustment by turning spray disc
- · maximum flow rate at 3 bar: 19 l/min
- · minimum flow pressure: 1 bar
- · operating pressure: min. 1 bar/max. 6 bar
- · pivot connector prevents hose from tangling
- · shower hose with conical nut on both ends
- · shower holder made of plastic
- · wall mounting: screw fastening
- · rinseable screen seal