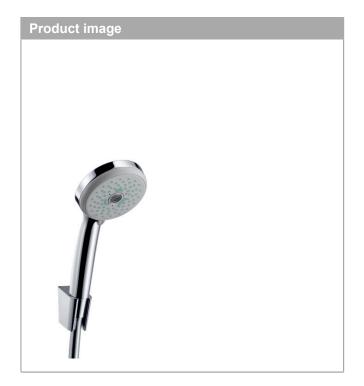

#### product features

- · consists of: hand shower, shower holder, shower hose
- shower head size: 100 mmintegrated support function
- · spray type: Rain, MonoRain, Massage spray
- · spray type adjustment by turning spray disc
- · maximum flow rate at 3 bar: 19 l/min
- · minimum flow pressure: 1 bar
- · operating pressure: min. 1 bar/max. 6 bar
- · pivot connector prevents hose from tangling
- · shower hose with conical nut on both ends
- · shower holder made of plastic
- · wall mounting: screw fastening
- · rinseable screen seal