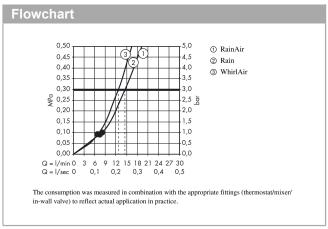

## product features

- consists of: hand shower, shower holder, shower hose
- shower head size: 120 mmintegrated support function
- · spray type: RainAir, Rain, Whirl
- · convenient spray selection via Select button
- · maximum flow rate at 3 bar: 14,4 l/min
- · minimum flow pressure: 1 bar
- · operating pressure: min. 1 bar/max. 6 bar
- · pivot connector prevents hose from tangling
- · shower holder made of plastic
- · wall mounting: screw fastening
- · rinseable screen seal