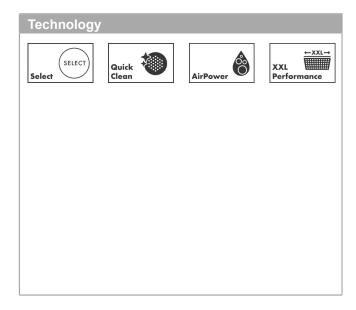

## product features

- consists of: hand shower, shower holder, shower hose
- shower head size: 120 mmintegrated support function
- · spray type: RainAir, Rain, Whirl
- · convenient spray selection via Select button
- · maximum flow rate at 3 bar: 14,4 l/min
- · minimum flow pressure: 1 bar
- · operating pressure: min. 1 bar/max. 6 bar
- · pivot connector prevents hose from tangling
- · shower holder made of plastic
- · wall mounting: screw fastening
- · rinseable screen seal