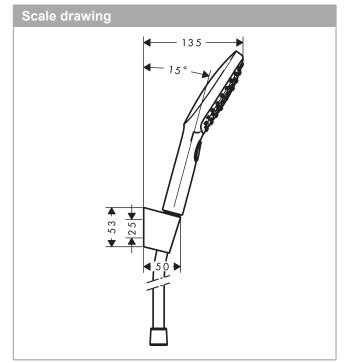

## product features

- consists of: hand shower, shower holder, shower hose
- shower head size: 120 mmintegrated support function
- · spray type: RainAir, Rain, Whirl
- · convenient spray selection via Select button
- · maximum flow rate at 3 bar: 14,4 l/min
- · minimum flow pressure: 1 bar
- · operating pressure: min. 1 bar/max. 6 bar
- · pivot connector prevents hose from tangling
- · shower holder made of plastic
- · wall mounting: screw fastening
- · rinseable screen seal