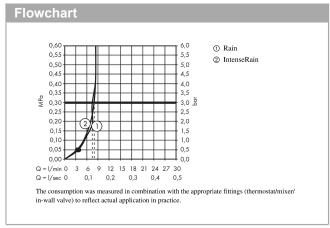

## product features

- · consists of: hand shower, shower holder, shower hose
- shower head size: 100 mmintegrated support function
- · spray type: Rain, IntenseRain
- · spray type adjustment by turning spray disc
- · maximum flow rate at 3 bar: 9 l/min
- · minimum flow pressure: 1 bar
- · operating pressure: min. 1 bar/max. 6 bar
- · pivot connector prevents hose from tangling
- · shower holder made of plastic
- · wall mounting: screw fastening
- · rinseable screen seal