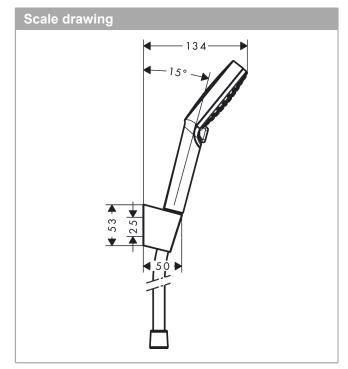

## product features

- · consists of: hand shower, shower holder, shower hose
- shower head size: 100 mmintegrated support function
- · spray type: Rain, IntenseRain
- · spray type adjustment by turning spray disc
- · maximum flow rate at 3 bar: 9 l/min
- · minimum flow pressure: 1 bar
- · operating pressure: min. 1 bar/max. 6 bar
- · pivot connector prevents hose from tangling
- · shower holder made of plastic
- · wall mounting: screw fastening
- · rinseable screen seal