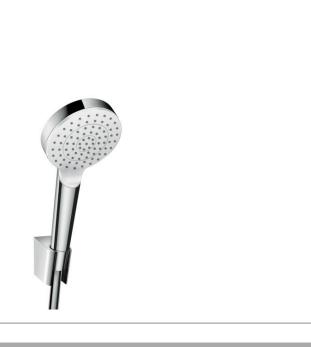

## Crometta Shower holder set 100 1jet with shower hose 125 cm Article Number: 26690400 Finish: White/Chrome

## product features

- · consists of: hand shower, shower holder, shower hose
- shower head size: 100 mm
- · integrated support function
- · spray type: Rain
- · maximum flow rate at 3 bar: 14 l/min
- · minimum flow pressure: 1 bar
- pivot connector prevents hose from tangling •
- · shower holder made of plastic
- · wall mounting: screw fastening
- · rinseable screen seal