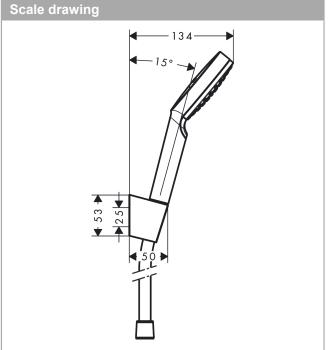

## product features

- · consists of: hand shower, shower holder, shower hose
- shower head size: 100 mm
- · integrated support function
- · spray type: Rain
- · maximum flow rate at 3 bar: 14 l/min
- · minimum flow pressure: 1 bar
- pivot connector prevents hose from tangling •
- · shower holder made of plastic
- · wall mounting: screw fastening
- · rinseable screen seal