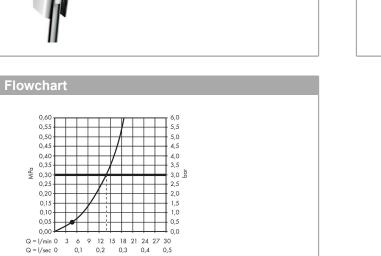

MPa

12 15 18 21 24 27 30 0,3

in-wall valve) to reflect actual application in practice.

0,4 0,5 The consumption was measured in combination with the appropriate fittings (thermostat/mixer/