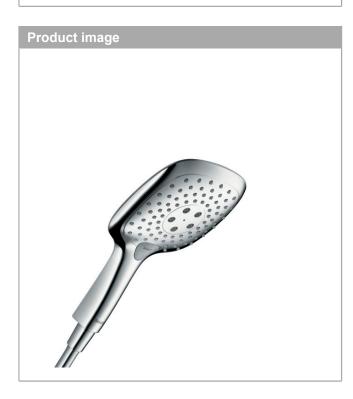

## Raindance Select EHand shower 150 3jetFinish: ChromeArticle Number: 26550000

- product features
- shower head size: 150 mm
- · spray type: RainAir, CaresseAir, Mix
- · convenient spray selection via Select button
- · spray disc surface: easy cleanable plastic spray disc
- maximum flow rate at 3 bar: 16,4 l/min
- · minimum flow pressure: 1,5 bar
- · hand shower with 2-shell construction
- · with internal water conduction
- · rinseable screen seal
- · connection thread G <sup>1</sup>/<sub>2</sub>
- · suitable for continous flow water heaters
- hand shower can be used with sliders that are infinitely adjustable in the incline. The hand shower should not be used for sliders with two predefined positions.