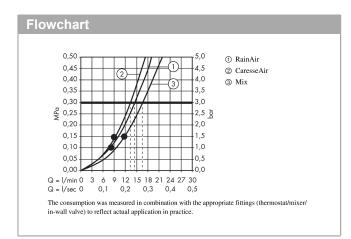

## Raindance Select EHand shower 150 3jetFinish: ChromeArticle Number: 26550000

- product features
- shower head size: 150 mm
- · spray type: RainAir, CaresseAir, Mix
- · convenient spray selection via Select button
- · spray disc surface: easy cleanable plastic spray disc
- maximum flow rate at 3 bar: 16,4 l/min
- · minimum flow pressure: 1,5 bar
- · hand shower with 2-shell construction
- · with internal water conduction
- · rinseable screen seal
- · connection thread G <sup>1</sup>/<sub>2</sub>
- · suitable for continous flow water heaters
- hand shower can be used with sliders that are infinitely adjustable in the incline. The hand shower should not be used for sliders with two predefined positions.