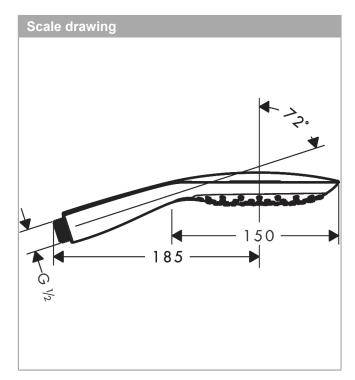

## Raindance Select EHand shower 150 3jetFinish: ChromeArticle Number: 26550000

- product features
- shower head size: 150 mm
- · spray type: RainAir, CaresseAir, Mix
- · convenient spray selection via Select button
- · spray disc surface: easy cleanable plastic spray disc
- maximum flow rate at 3 bar: 16,4 l/min
- · minimum flow pressure: 1,5 bar
- · hand shower with 2-shell construction
- · with internal water conduction
- · rinseable screen seal
- · connection thread G <sup>1</sup>/<sub>2</sub>
- · suitable for continous flow water heaters
- hand shower can be used with sliders that are infinitely adjustable in the incline. The hand shower should not be used for sliders with two predefined positions.