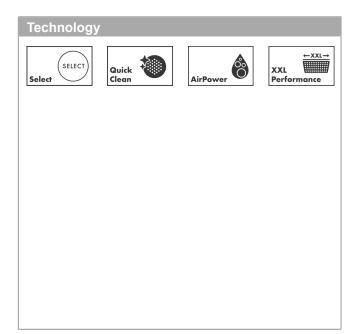

## Raindance Select EHand shower 150 3jetFinish: ChromeArticle Number: 26550000

- product features
- shower head size: 150 mm
- · spray type: RainAir, CaresseAir, Mix
- · convenient spray selection via Select button
- · spray disc surface: easy cleanable plastic spray disc
- maximum flow rate at 3 bar: 16,4 l/min
- · minimum flow pressure: 1,5 bar
- · hand shower with 2-shell construction
- · with internal water conduction
- · rinseable screen seal
- · connection thread G <sup>1</sup>/<sub>2</sub>
- · suitable for continous flow water heaters
- hand shower can be used with sliders that are infinitely adjustable in the incline. The hand shower should not be used for sliders with two predefined positions.