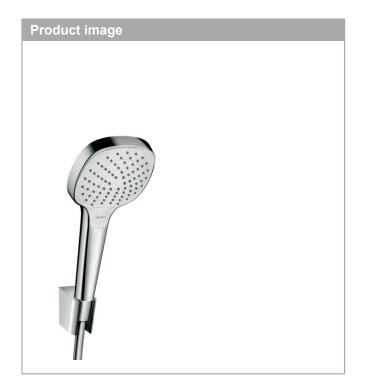

## product features

- consists of: hand shower, shower holder, shower hose
- shower head size: 110 mmintegrated support function
- · spray type: Rain, IntenseRain, TurboRain
- · convenient spray selection via Select button
- · maximum flow rate at 3 bar: 14,7 l/min
- · minimum flow pressure: 1 bar
- · pivot connector prevents hose from tangling
- · shower hose with conical nut on both ends
- · shower holder made of plastic
- · wall mounting: screw fastening
- · rinseable screen seal