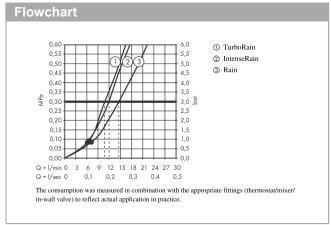

## product features

- consists of: hand shower, shower holder, shower hose
- shower head size: 110 mmintegrated support function
- · spray type: Rain, IntenseRain, TurboRain
- · convenient spray selection via Select button
- · maximum flow rate at 3 bar: 14,7 l/min
- · minimum flow pressure: 1 bar
- · pivot connector prevents hose from tangling
- · shower hose with conical nut on both ends
- · shower holder made of plastic
- · wall mounting: screw fastening
- · rinseable screen seal