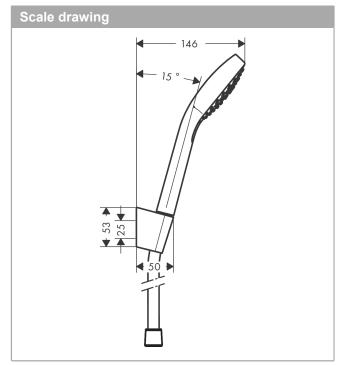

## product features

- consists of: hand shower, shower holder, shower hose
- shower head size: 110 mmintegrated support function
- · spray type: Rain, IntenseRain, TurboRain
- · convenient spray selection via Select button
- · maximum flow rate at 3 bar: 14,7 l/min
- · minimum flow pressure: 1 bar
- · pivot connector prevents hose from tangling
- · shower hose with conical nut on both ends
- · shower holder made of plastic
- · wall mounting: screw fastening
- · rinseable screen seal