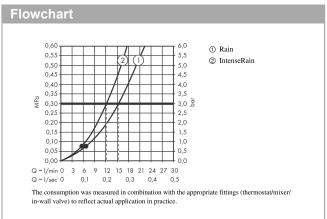

## product features

- consists of: hand shower, shower holder, shower hose
- · shower head size: 100 mm
- · integrated support function
- · spray type: Rain, IntenseRain
- · spray type adjustment by turning spray disc
- · maximum flow rate at 3 bar: 15,2 l/min
- · minimum flow pressure: 0,8 bar
- · operating pressure: min. 1 bar/max. 6 bar
- $\cdot$  shower hose with conical nut on both ends
- · shower holder made of plastic
- · wall mounting: screw fastening
- · rinseable screen seal