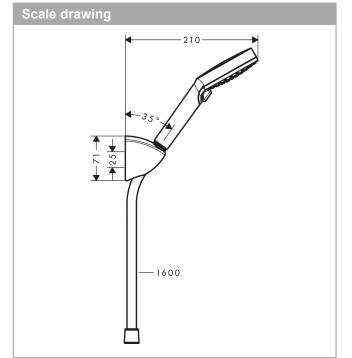

## product features

- consists of: hand shower, shower holder, shower hose
- · shower head size: 100 mm
- · integrated support function
- · spray type: Rain, IntenseRain
- · spray type adjustment by turning spray disc
- · maximum flow rate at 3 bar: 15,2 l/min
- · minimum flow pressure: 0,8 bar
- · operating pressure: min. 1 bar/max. 6 bar
- $\cdot$  shower hose with conical nut on both ends
- · shower holder made of plastic
- · wall mounting: screw fastening
- · rinseable screen seal