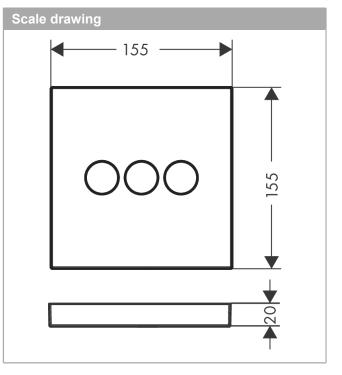

#### product features

- · 3 functions
- · Start/stop valve to operate the functions
- · simultaneous use of several outlets
- · maximum flow rate at 3 bar: 30 l/min
- · flow rate upper outlet: 26 l/min
- · Flow rate left and right: 29 l/min
- · flow rate by simultaneous use of all outlets: 44 l/min
- valve is delivered with buttons Rain large, Rain small and hand shower
- · connection type: basic set