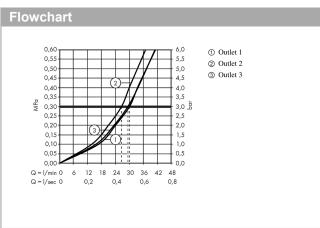

#### product features

- · 3 functions
- · Start/stop valve to operate the functions
- · simultaneous use of several outlets
- · maximum flow rate at 3 bar: 30 l/min
- · flow rate upper outlet: 26 l/min
- · Flow rate left and right: 29 l/min
- · flow rate by simultaneous use of all outlets: 44 l/min
- valve is delivered with buttons Rain large, Rain small and hand shower
- · connection type: basic set