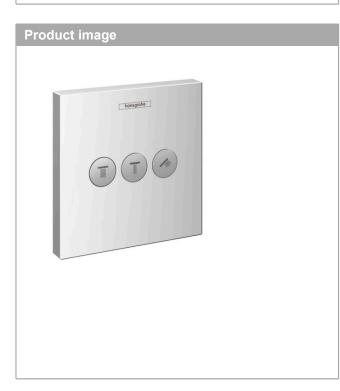

#### ShowerSelect Valve for concealed installation for 3 functions Finish: Chrome Article Number: 15764003

#### product features

- · 3 functions
- · Start/stop valve to operate the functions
- · simultaneous use of several outlets
- · maximum flow rate at 3 bar: 30 l/min
- · flow rate upper outlet: 26 l/min
- · Flow rate left and right: 29 l/min
- · flow rate by simultaneous use of all outlets: 44 l/min
- valve is delivered with buttons Rain large, Rain small and hand shower
- · connection type: basic set