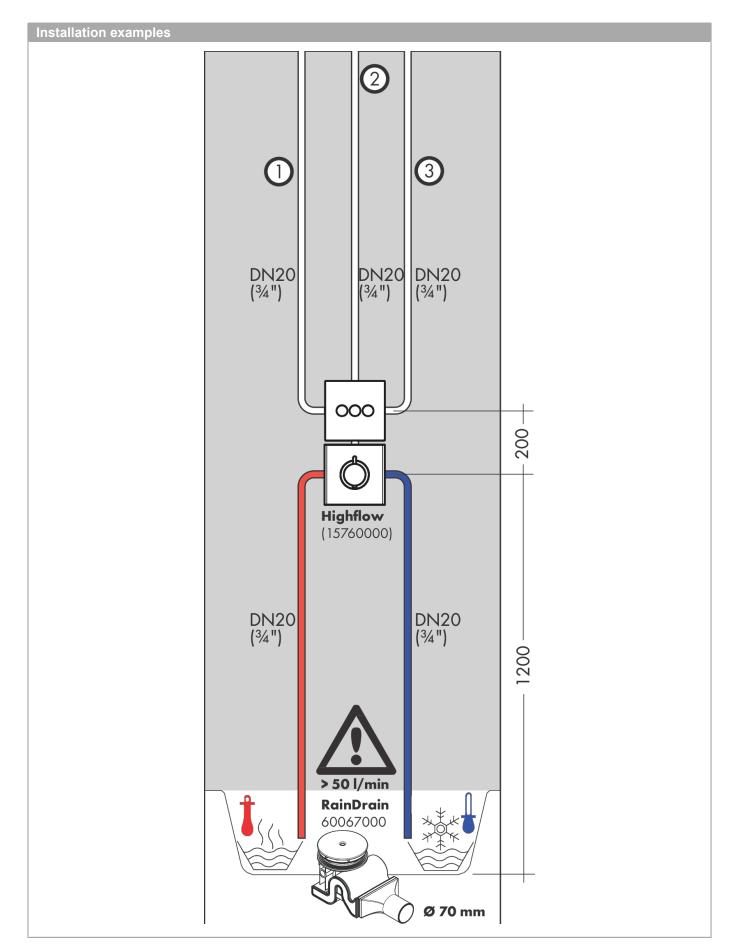

#### product features

- · 3 functions
- · Start/stop valve to operate the functions
- · simultaneous use of several outlets
- · maximum flow rate at 3 bar: 30 l/min
- · flow rate upper outlet: 26 l/min
- · Flow rate left and right: 29 l/min
- · flow rate by simultaneous use of all outlets: 44 l/min
- valve is delivered with buttons Rain large, Rain small and hand shower
- · connection type: basic set