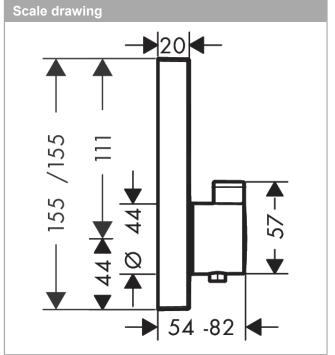

## product features

- · 2 functions
- thermostat cartridge, Start/stop valve to operate the functions
- · Select push-button on/off control for 2 outlets
- · simultaneous use of several outlets
- maximum flow rate at 3 bar: 29,7 l/min
- · flow rate upper outlet: 25 l/min
- · flow rate lower outlet: 23 l/min
- flow rate by simultaneous use of all outlets: 29,7 l/ min
- · min. operating pressure: 1 bar
- · max. operating pressure: 10 bar
- safety stop at 40 °C
- · temperature limitation adjustable
- thermostat is delivered with buttons hand shower and Rain large
- · connection type: basic set