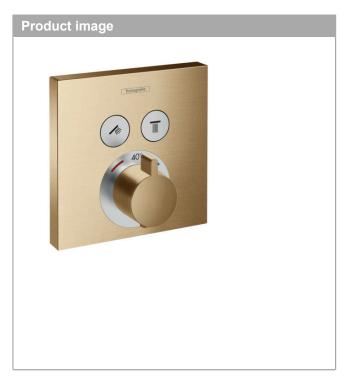

#### ShowerSelect Thermostat for concealed installation for 2 functions Finish: Brushed Bronze Article Number: 15763140

#### product features

- · 2 functions
- thermostat cartridge, Start/stop valve to operate the functions
- · Select push-button on/off control for 2 outlets
- · simultaneous use of several outlets
- maximum flow rate at 3 bar: 29,7 l/min
- · flow rate upper outlet: 25 l/min
- · flow rate lower outlet: 23 l/min
- flow rate by simultaneous use of all outlets: 29,7 l/ min
- · min. operating pressure: 1 bar
- · max. operating pressure: 10 bar
- safety stop at 40 °C
- · temperature limitation adjustable
- thermostat is delivered with buttons hand shower and Rain large
- · connection type: basic set