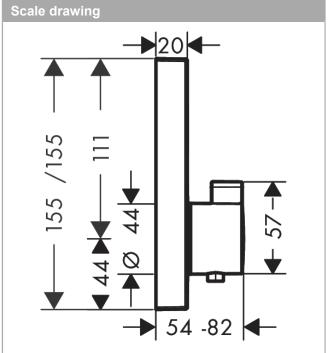

## hansgrohe

#### ShowerSelect Thermostat for concealed installation for 2 functions Finish: Brushed Bronze Article Number: 15763140



### Description

#### product features

- · 2 functions
- thermostat cartridge, Start/stop valve to operate the functions
- · Select push-button on/off control for 2 outlets
- · simultaneous use of several outlets
- maximum flow rate at 3 bar: 29,7 l/min
- · flow rate upper outlet: 25 l/min
- · flow rate lower outlet: 23 l/min
- flow rate by simultaneous use of all outlets: 29,7 l/ min
- · min. operating pressure: 1 bar
- · max. operating pressure: 10 bar
- safety stop at 40 °C
- · temperature limitation adjustable
- thermostat is delivered with buttons hand shower and Rain large
- · connection type: basic set







# hansgrohe

#### ShowerSelect Thermostat for concealed installation for 2 functions Finish: Brushed Bronze Article Number: 15763140