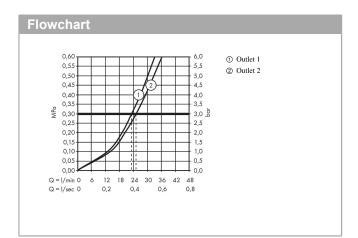

#### product features

- · 2 functions
- thermostat cartridge, Start/stop valve to operate the functions
- · Select push-button on/off control for 2 outlets
- · simultaneous use of several outlets
- maximum flow rate at 3 bar: 29,7 l/min
- · flow rate upper outlet: 25 l/min
- · flow rate lower outlet: 23 l/min
- flow rate by simultaneous use of all outlets: 29,7 l/ min
- · min. operating pressure: 1 bar
- · max. operating pressure: 10 bar
- safety stop at 40 °C
- · temperature limitation adjustable
- thermostat is delivered with buttons hand shower and Rain large
- · connection type: basic set