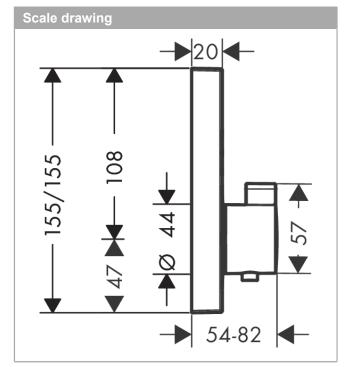

## product features

- · 2 functions
- thermostat cartridge, Start/stop valve to operate the functions
- · Select push-button on/off control for 2 outlets
- · simultaneous use of several outlets
- maximum flow rate at 3 bar: 29,7 l/min
- · flow rate upper outlet: 25 l/min
- · flow rate lower outlet: 23 l/min
- flow rate by simultaneous use of all outlets: 29,7 l/ min
- · min. operating pressure: 1 bar
- · max. operating pressure: 10 bar
- safety stop at 40 °C
- · temperature limitation adjustable
- thermostat is delivered with buttons hand shower and Rain large
- · connection type: basic set