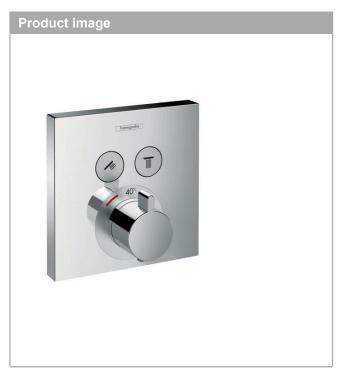

### ShowerSelect Thermostat for concealed installation for 2 functions Finish: Chrome Article Number: 15763003

## product features

- · 2 functions
- thermostat cartridge, Start/stop valve to operate the functions
- · Select push-button on/off control for 2 outlets
- · simultaneous use of several outlets
- maximum flow rate at 3 bar: 29,7 l/min
- · flow rate upper outlet: 25 l/min
- · flow rate lower outlet: 23 l/min
- flow rate by simultaneous use of all outlets: 29,7 l/ min
- · min. operating pressure: 1 bar
- · max. operating pressure: 10 bar
- safety stop at 40 °C
- · temperature limitation adjustable
- thermostat is delivered with buttons hand shower and Rain large
- · connection type: basic set