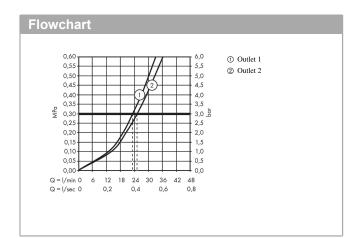

## product features

- · 2 functions
- thermostat cartridge, Start/stop valve to operate the functions
- · Select push-button on/off control for 2 outlets
- · simultaneous use of several outlets
- maximum flow rate at 3 bar: 29,7 l/min
- · flow rate upper outlet: 25 l/min
- · flow rate lower outlet: 23 l/min
- flow rate by simultaneous use of all outlets: 29,7 l/ min
- · min. operating pressure: 1 bar
- · max. operating pressure: 10 bar
- safety stop at 40 °C
- · temperature limitation adjustable
- thermostat is delivered with buttons hand shower and Rain large
- · connection type: basic set