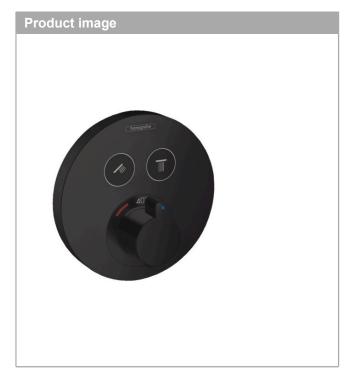

#### ShowerSelect S

### Thermostat for concealed installation for 2 functions

Finish: Matt Black Article Number: 15743670

#### **ShowerSelect S**

# Thermostat for concealed installation for 2 functions

Finish: Matt Black Article Number: 15743670