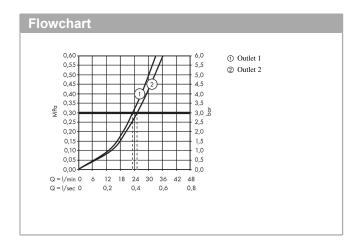

### product features

- · 2 functions
- thermostat cartridge, Start/stop valve to operate the functions
- · Select push-button on/off control for 2 outlets
- · simultaneous use of several outlets
- · maximum flow rate at 3 bar: 29,7 l/min
- · flow rate upper outlet: 25 l/min
- · flow rate lower outlet: 23 l/min
- · flow rate by simultaneous use of all outlets: 29,7 l/
- min. operating pressure: 1 barmax. operating pressure: 10 bar
- · safety stop at 40 °C
- · temperature limitation adjustable
- thermostat is delivered with buttons hand shower and Rain large
- · connection type: basic set