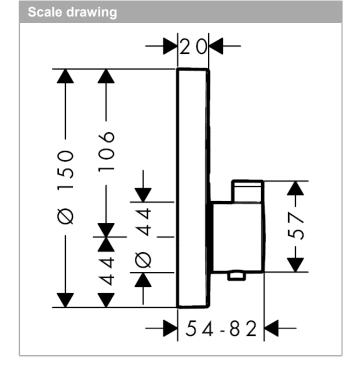

### product features

- · 2 functions
- thermostat cartridge, Start/stop valve to operate the functions
- · Select push-button on/off control for 2 outlets
- · simultaneous use of several outlets
- · maximum flow rate at 3 bar: 29,7 l/min
- · flow rate upper outlet: 25 l/min
- · flow rate lower outlet: 23 l/min
- · flow rate by simultaneous use of all outlets: 29,7 l/
- min. operating pressure: 1 barmax. operating pressure: 10 bar
- · safety stop at 40 °C
- · temperature limitation adjustable
- thermostat is delivered with buttons hand shower and Rain large
- · connection type: basic set