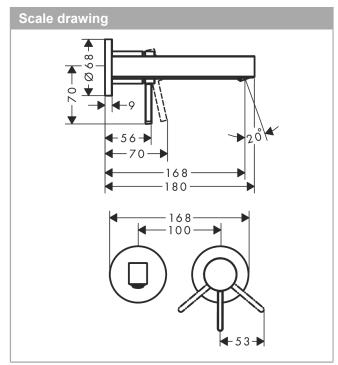

## **Finoris**

Single lever basin mixer for concealed installation wall-mounted with spout 16,8 cm

Finish: Matt Black Article Number: 76051670

## product features

- · consists of: single lever basin mixer for concealed installation wall-mounted, waste set
- · projection: 168 mm
- · spray type: laminar spray
- · maximum flow rate at 3 bar: 5 l/min
- ceramic cartridge
- · suitable for continuous flow water heaters
- · non-closing waste set
- · material waste set: metal
- · connection type: basic set
- · connection dimension: DN15
- handle can be positioned on the right or left, depending on the basic set installation