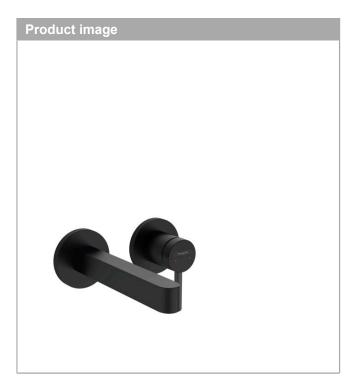

## **Finoris**

Single lever basin mixer for concealed installation wall-mounted with spout 16,8 cm

Finish: Matt Black Article Number: 76051670

## product features

- · consists of: single lever basin mixer for concealed installation wall-mounted, waste set
- · projection: 168 mm
- · spray type: laminar spray
- · maximum flow rate at 3 bar: 5 l/min
- ceramic cartridge
- · suitable for continuous flow water heaters
- · non-closing waste set
- · material waste set: metal
- · connection type: basic set
- · connection dimension: DN15
- handle can be positioned on the right or left, depending on the basic set installation