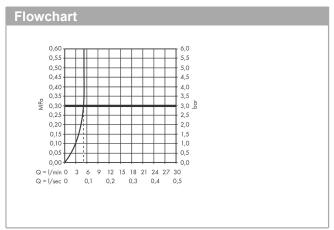

## product features

- · consists of: single lever basin mixer for concealed installation wall-mounted, waste set
- · projection: 168 mm
- · spray type: laminar spray
- · maximum flow rate at 3 bar: 5 l/min
- ceramic cartridge
- · suitable for continuous flow water heaters
- · non-closing waste set
- · material waste set: metal
- · connection type: basic set
- · connection dimension: DN15
- handle can be positioned on the right or left, depending on the basic set installation