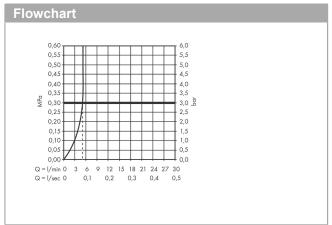

## product features

- · consists of: single lever basin mixer for concealed installation wall-mounted, waste set
- · projection: 228 mm
- · spray type: laminar spray
- · maximum flow rate at 3 bar: 5 l/min
- ceramic cartridge
- · suitable for continuous flow water heaters
- · non-closing waste set
- · material waste set: metal
- · connection type: basic set
- · connection dimension: DN15
- · handle can be positioned on the right or left, depending on the basic set installation