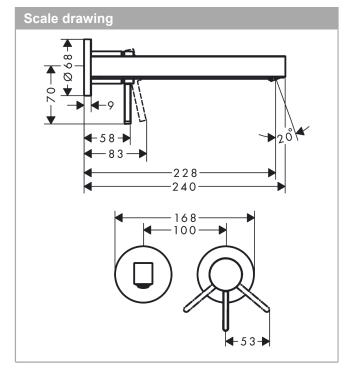

## product features

- · consists of: single lever basin mixer for concealed installation wall-mounted, waste set
- · projection: 228 mm
- · spray type: laminar spray
- · maximum flow rate at 3 bar: 5 l/min
- ceramic cartridge
- · suitable for continuous flow water heaters
- · non-closing waste set
- · material waste set: metal
- · connection type: basic set
- · connection dimension: DN15
- · handle can be positioned on the right or left, depending on the basic set installation