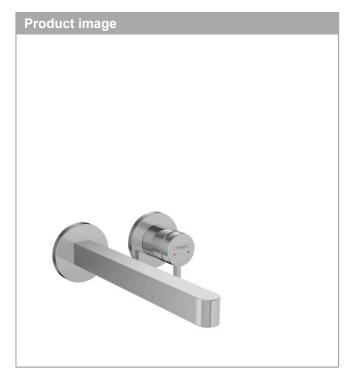

## product features

- · consists of: single lever basin mixer for concealed installation wall-mounted, waste set
- · projection: 228 mm
- · spray type: laminar spray
- · maximum flow rate at 3 bar: 5 l/min
- ceramic cartridge
- · suitable for continuous flow water heaters
- · non-closing waste set
- · material waste set: metal
- · connection type: basic set
- · connection dimension: DN15
- · handle can be positioned on the right or left, depending on the basic set installation