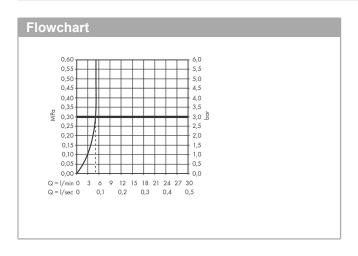

#### product features

- · consists of: single lever basin mixer for concealed installation wall-mounted, waste set
- · projection: 165 mm
- · spray type: normal spray
- · maximum flow rate at 3 bar: 5 l/min
- ceramic cartridge
- · temperature limitation adjustable
- · suitable for continuous flow water heaters
- · non-closing waste set
- · material waste set: metal
- · connection type: basic set
- connection dimension: DN15
- handle can be positioned on the right or left, depending on the basic set installation