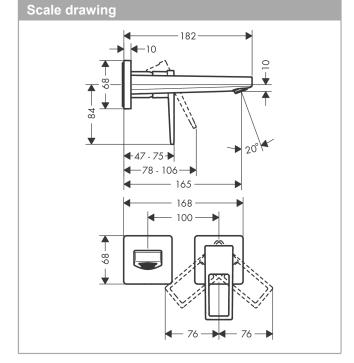

#### product features

- · consists of: single lever basin mixer for concealed installation wall-mounted, waste set
- · projection: 165 mm
- · spray type: normal spray
- · maximum flow rate at 3 bar: 5 l/min
- ceramic cartridge
- · temperature limitation adjustable
- · suitable for continuous flow water heaters
- · non-closing waste set
- · material waste set: metal
- · connection type: basic set
- connection dimension: DN15
- handle can be positioned on the right or left, depending on the basic set installation