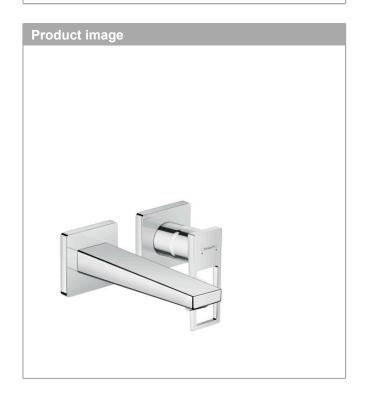

# Single lever basin mixer for concealed installation wall-mounted with loop handle and spout 16.5 cm

Finish: Chrome Article Number: 74525000

## Metropol

Single lever basin mixer for concealed installation wall-mounted with loop handle and spout 16.5 cm

Finish: Chrome Article Number: 74525000