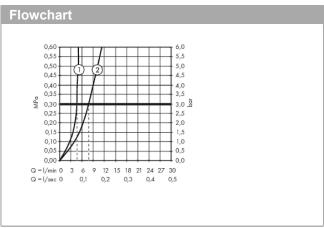

#### Description

- product features
- · ComfortZone 260
- · projection: 204 mm
- spout height: 259 mm
- · spray type: normal spray
- · maximum flow rate at 3 bar: 5 l/min
- · ceramic cartridge
- · temperature limitation adjustable
- $\cdot$  suitable for continuous flow water heaters
- · connection type: G 1/2 connections
- · connection dimension: DN15