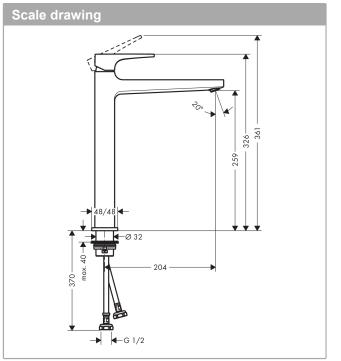

#### Description

- product features
- · ComfortZone 260
- · projection: 204 mm
- spout height: 259 mm
- · spray type: normal spray
- · maximum flow rate at 3 bar: 5 l/min
- · ceramic cartridge
- · temperature limitation adjustable
- $\cdot$  suitable for continuous flow water heaters
- · connection type: G 1/2 connections
- · connection dimension: DN15