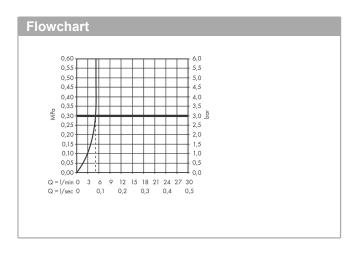

#### product features

- · consists of: single lever basin mixer for concealed installation wall-mounted, waste set
- · projection: 225 mm
- · spray type: normal spray
- · maximum flow rate at 3 bar: 5 l/min
- ceramic cartridge
- · temperature limitation adjustable
- · suitable for continuous flow water heaters
- · non-closing waste set
- · material waste set: metal
- · connection type: basic set
- connection dimension: DN15
- handle can be positioned on the right or left, depending on the basic set installation