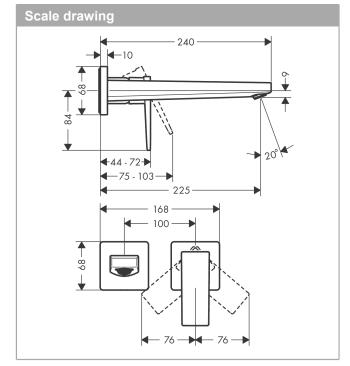

#### product features

- · consists of: single lever basin mixer for concealed installation wall-mounted, waste set
- · projection: 225 mm
- · spray type: normal spray
- · maximum flow rate at 3 bar: 5 l/min
- ceramic cartridge
- · temperature limitation adjustable
- · suitable for continuous flow water heaters
- · non-closing waste set
- · material waste set: metal
- · connection type: basic set
- connection dimension: DN15
- handle can be positioned on the right or left, depending on the basic set installation