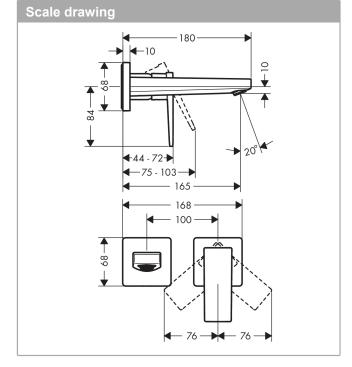

#### product features

- · consists of: single lever basin mixer for concealed installation wall-mounted, waste set
- · projection: 165 mm
- · spray type: normal spray
- · maximum flow rate at 3 bar: 5 l/min
- ceramic cartridge
- · temperature limitation adjustable
- · suitable for continuous flow water heaters
- · non-closing waste set
- · material waste set: metal
- · connection type: basic set
- connection dimension: DN15
- handle can be positioned on the right or left, depending on the basic set installation