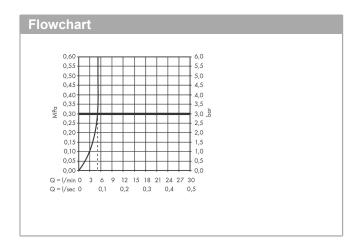

#### product features

- · consists of: single lever basin mixer for concealed installation wall-mounted, waste set
- · projection: 165 mm
- · spray type: normal spray
- · maximum flow rate at 3 bar: 5 l/min
- ceramic cartridge
- · temperature limitation adjustable
- · suitable for continuous flow water heaters
- · non-closing waste set
- · material waste set: metal
- · connection type: basic set
- connection dimension: DN15
- handle can be positioned on the right or left, depending on the basic set installation