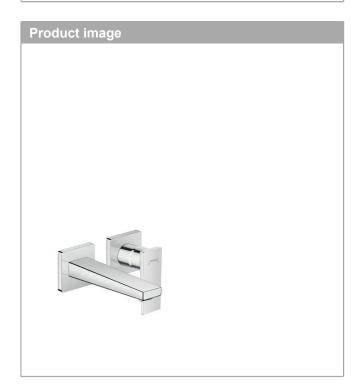

#### Metropol

# Single lever basin mixer for concealed installation wall-mounted with lever handle and spout 16,5 cm

Finish: Chrome Article Number: 32525000

## Metropol

Single lever basin mixer for concealed installation wall-mounted with lever handle and spout 16,5 cm

Finish: Chrome Article Number: 32525000