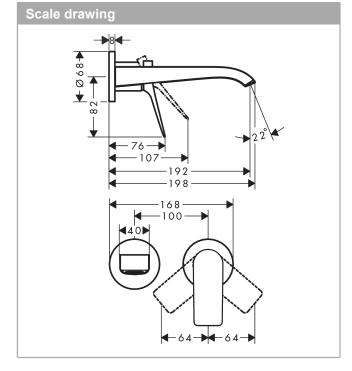

### product features

- · consists of: single lever basin mixer for concealed installation wall-mounted, waste set
- · projection: 192 mm
- · spray type: WaterfallStream
- · maximum flow rate at 3 bar: 5 l/min
- ceramic cartridge
- · temperature limitation adjustable
- · suitable for continuous flow water heaters
- · non-closing waste set
- · material waste set: metal
- · connection type: basic set
- · connection dimension: DN15
- handle can be positioned on the right or left, depending on the basic set installation