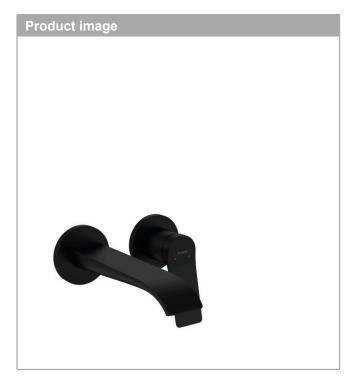

# Single lever basin mixer for concealed installation wall-mounted with spout 19,2 cm

Finish: Matt Black Article Number: 75050670

### **Vivenis**

Single lever basin mixer for concealed installation wall-mounted with spout 19,2 cm Finish: Matt Black Article Number: 75050670