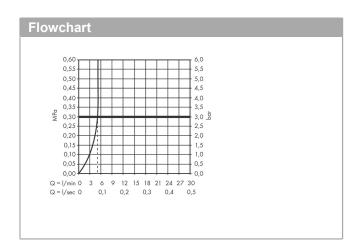

### product features

- · consists of: single lever basin mixer for concealed installation wall-mounted, waste set
- · projection: 192 mm
- · spray type: WaterfallStream
- · maximum flow rate at 3 bar: 5 l/min
- ceramic cartridge
- · temperature limitation adjustable
- · suitable for continuous flow water heaters
- · non-closing waste set
- · material waste set: metal
- · connection type: basic set
- · connection dimension: DN15
- handle can be positioned on the right or left, depending on the basic set installation