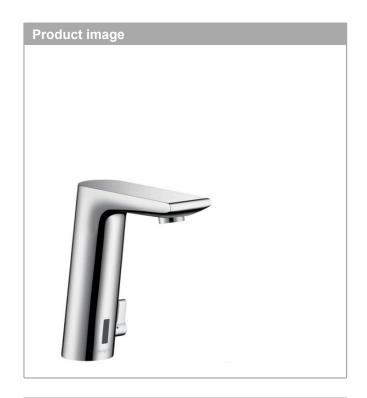

**Metris S** 

# **Electronic basin mixer with temperature control battery operation** Finish: **Chrome** Article Number: **31100000**

#### product features

- · ComfortZone 150 · projection: 128 mm
- · spray type: normal spray
- · maximum flow rate at 3 bar: 5 l/min
- · temperature limitation adjustable
- · temperature adjustable via mixer lever on the side
- · non-return valve
- · suitable for continous flow water heaters
- · infrared sensor technology
- · automatic environmental adjustment of infrared sensor
- · adjustable optical range of infrared sensor (2 settings)
- · battery condition indicator available
- battery operation 6V (lifetime approx. 2 years, battery included in scope of supply)
- · running time: 10 s
- · hygiene rinse activatable (automatic water flow)
- · frequency of hygiene rinse: 24 h
- flushing time hygiene rinse: 10 s
- · permanent rinse activatable (single water flow for 180 seconds, suitable for thermal disinfection)
- cleaning mode: manual water stop for washbasin cleaning
- connection dimension: DN15
- TÜV certified
- dirt filters in the connection hoses