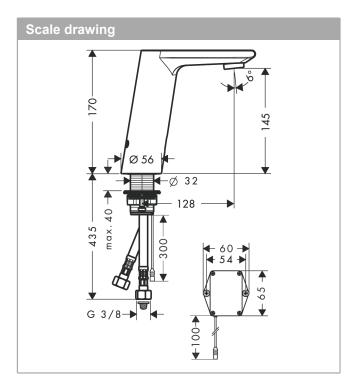

#### product features

- · ComfortZone 150 · projection: 128 mm
- · spray type: normal spray
- · maximum flow rate at 3 bar: 5 l/min
- · temperature limitation adjustable
- · temperature adjustable via mixer lever on the side
- · non-return valve
- · suitable for continous flow water heaters
- · infrared sensor technology
- · automatic environmental adjustment of infrared sensor
- · adjustable optical range of infrared sensor (2 settings)
- · battery condition indicator available
- battery operation 6V (lifetime approx. 2 years, battery included in scope of supply)
- · running time: 10 s
- · hygiene rinse activatable (automatic water flow)
- · frequency of hygiene rinse: 24 h
- flushing time hygiene rinse: 10 s
- · permanent rinse activatable (single water flow for 180 seconds, suitable for thermal disinfection)
- cleaning mode: manual water stop for washbasin cleaning
- connection dimension: DN15
- TÜV certified
- dirt filters in the connection hoses