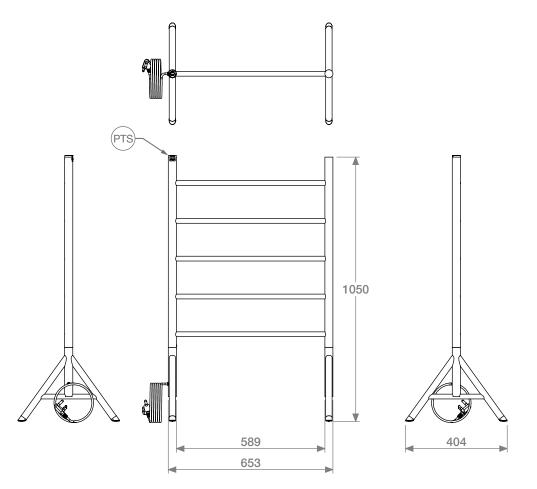

## Model: NAT05233-PTS-POLS Size: 653mm (width) x 1050mm (height)

Power: 70 Watts Current: 0.30 Amps Volts: 230 VAC

NOTES: \*EO Denotes Electrical Outlet connection \*PTS Denotes location of PTSelect Switch

Dimensions given are in mm. Bathroom Butler® reserves the right to alter and/or remove designs from time to time without prior notice. This drawing is to be used for reference purposes only. E &O.E. This product may not be available in your specific country, please check local website for availability. *Copyright Bathroom Butler® 2016* 