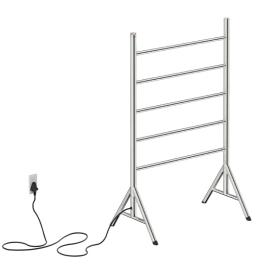

## NATURAL 5 Bar 650mm Free-Standing-PTS 230V

POLISHED GRADE 304 Stainless Steel

## Model: NAT05233-PTS-POLS Size: 653mm (width) x 1050mm (height)

Power: 70 Watts Current: 0.30 Amps Volts: 230 VAC

NOTES: \*EO Denotes Electrical Outlet connection \*PTS Denotes location of PTSelect Switch