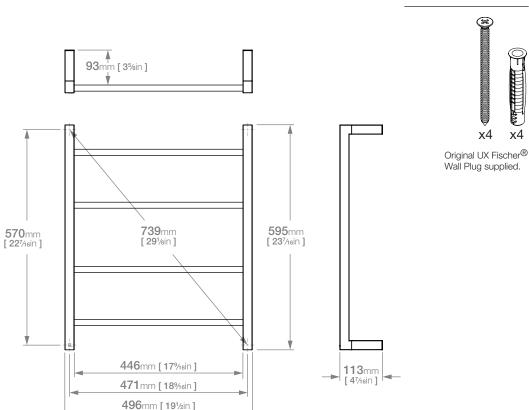

## VIRTUE LR1942 LADDER RAIL 4 Bar SQR 500mm / 20in

Code: BALR1942POLS Finish: Polished Stainless Steel

Dimensions given are in mm and inches. LIQUIDRed® reserves the right to alter and /or remove designs from time to time without prior notice. This drawing is to be used for reference purposes only. E &O.E. Wonder-Mount is a patented mounting system: SA Patent 2016/02563

Wall Fixings Supplied: Masonry

Constant and a second

x4 x4

Document version 010 Product version 010