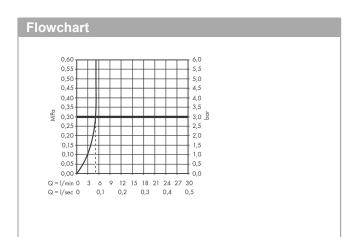

## spray type: normal spray maximum flow rate at 3 bar: 5 l/min ceramic cartridge

- temperature limitation adjustable
- · suitable for continuous flow water heaters

installation wall-mounted, waste set

· consists of: single lever basin mixer for concealed