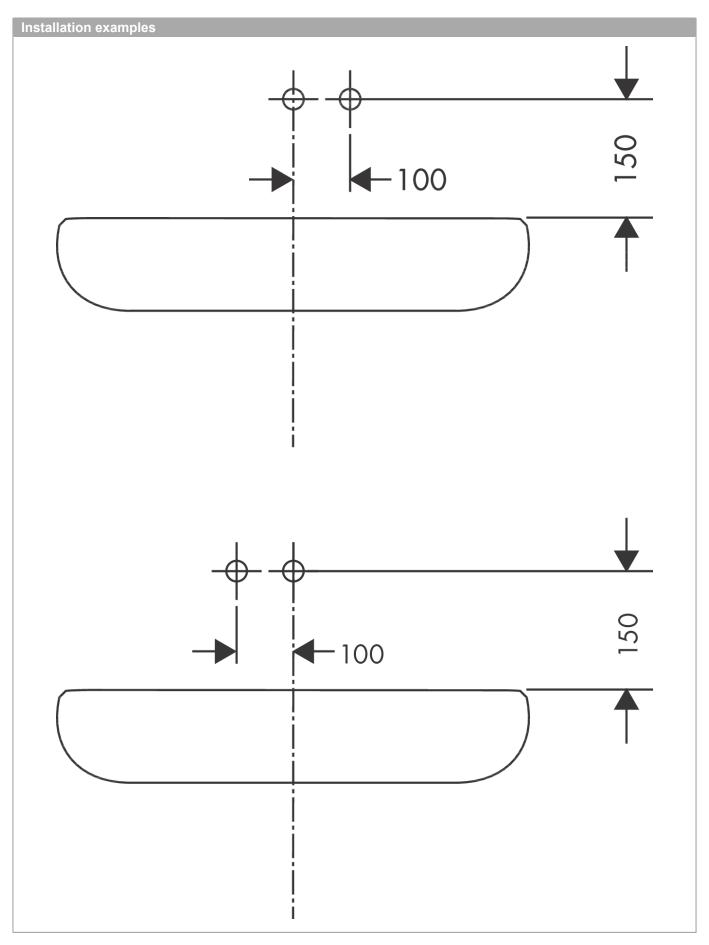

· non-closing waste set

Description

product features

· projection: 225 mm

- · material waste set: metal
- · connection type: basic set
- · connection dimension: DN15
- handle can be positioned on the right or left, depending on the basic set installation