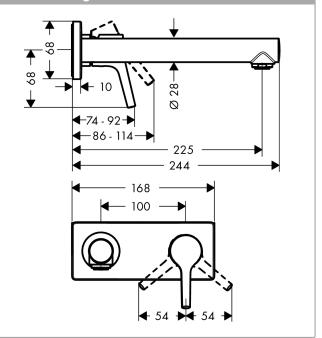

#### Scale drawing

Technology

AirPower

Õ

EcoSmar

## spray type: normal spray maximum flow rate at 3 bar: 5 l/min ceramic cartridge

- temperature limitation adjustable
- · suitable for continuous flow water heaters

installation wall-mounted, waste set

· consists of: single lever basin mixer for concealed

· non-closing waste set

Description

product features

· projection: 225 mm

- · material waste set: metal
- · connection type: basic set
- · connection dimension: DN15
- handle can be positioned on the right or left, depending on the basic set installation