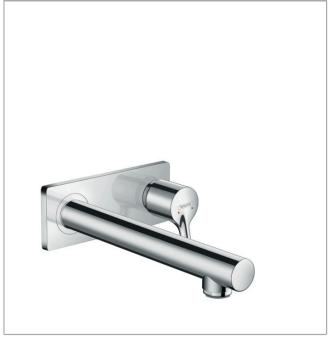

# Talis S Single lever basin mixer for concealed installation wall-mounted with spout 22.5 cm Finish: Chrome Article Number: 72111000

### Talis SSingle lever basin mixer for concealed installation wall-mounted with spout 22.5 cmFinish: ChromeArticle Number: 72111000

## Talis SSingle lever basin mixer for concealed installation wall-mounted with spout 22.5 cmFinish: ChromeArticle Number: 72111000