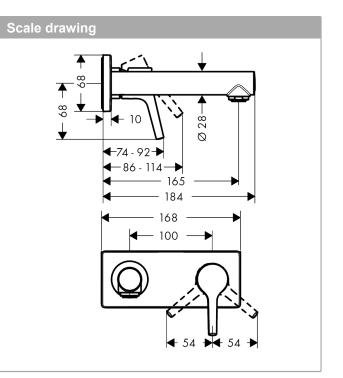

# installation wall-mounted, waste set projection: 165 mm spray type: normal spray

- · maximum flow rate at 3 bar: 5 l/min
- · ceramic cartridge

Description

product features

- · temperature limitation adjustable
- $\cdot$  suitable for continuous flow water heaters

· consists of: single lever basin mixer for concealed

- · non-closing waste set
- · material waste set: metal
- · connection type: basic set
- · connection dimension: DN15