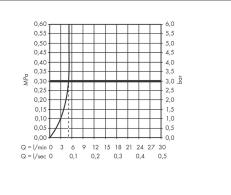

# installation wall-mounted, waste set projection: 165 mm spray type: normal spray

- · maximum flow rate at 3 bar: 5 l/min
- · ceramic cartridge

Description

product features

- · temperature limitation adjustable
- $\cdot$  suitable for continuous flow water heaters