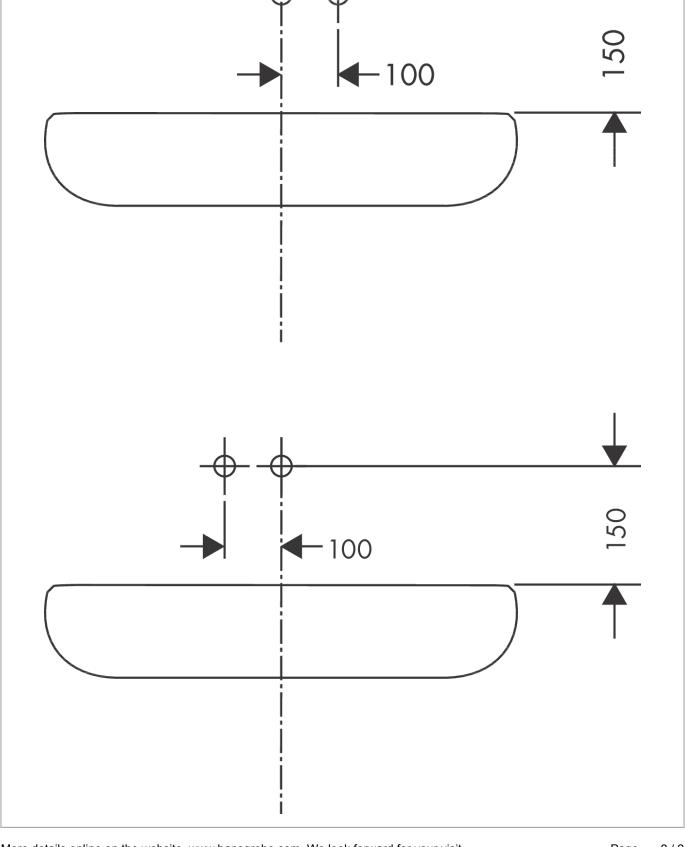

### Talis S Single lever basin mixer for concealed installation wall-mounted with spout 16.5 cm Finish: Chrome Article Number: 72110000

Installation examples

hansgrohe