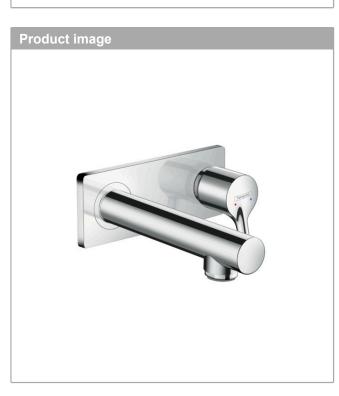

## Talis S Single lever basin mixer for concealed installation wall-mounted with spout 16.5 cm Finish: Chrome Article Number: 72110000

hansgrohe

### Talis S Single lever basin mixer for concealed installation wall-mounted with spout 16.5 cm Finish: Chrome Article Number: 72110000

Installation examples

hansgrohe