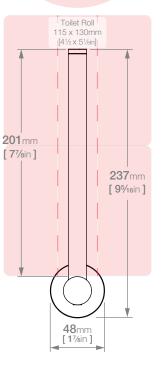

33

**Masonry** 

Wall Fixings Supplied:

Dimensions given are in mm and [inches]. Bathroom Butler® reserves the right to alter and/or remove designs from time to time without prior notice. This drawing is to be used for reference purposes only. E &O.E.