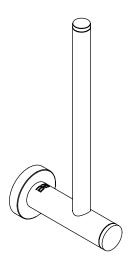

## **4604 PAPER HOLDER SPARE**

## **4600 Series Premium Collection**

GRADE 304 Stainless Steel

Model: BAAC4604####\*

(\*where #### is the relevant finish code)

\*\*Please note that not all finishes are available as a stocked product in all countries. Additional surcharges, MOQ's and longer lead times may apply.