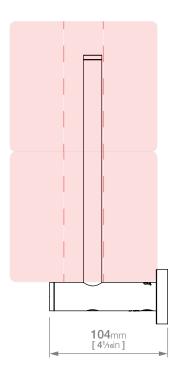

33

**Masonry** 

Wall Fixings Supplied:

Dimensions given are in mm and [inches]. Bathroom Butler® reserves the right to alter and/or remove designs from time to time without prior notice. This drawing is to be used for reference purposes only. E &O.E.