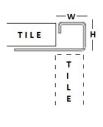

Stainless Steel

Stainless Steel

**Brass** 

**Stainless Steel** QES8 8 8 2.5 QES10 10 10 2.5 QES12 12 10 2.5 QES15 15 10 2.5 22.5 10 2.5 **QES225** 

The following grades are available:

Grade 430: Indoor, outdoor, dry areas - polished finish only

Grade 304: Indoor, outdoor, humid / damp areas - not near the sea

Grade 316: Marine grade

Brushed finish available for all the above grades

Other sizes available on request

|                                  | Other sizes available on request |      |    |   |
|----------------------------------|----------------------------------|------|----|---|
|                                  | Brass                            |      |    |   |
|                                  | QEB8                             | 8    | 8  | 2 |
|                                  | QEB10                            | 10   | 10 | 2 |
|                                  | QEB12                            | 12   | 10 | 2 |
|                                  | QEB15                            | 15   | 10 | 2 |
|                                  | QEB225                           | 22.5 | 10 | 2 |
| Other sizes available on request |                                  |      |    | _ |