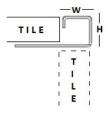

Stainless Steel

Stainless Steel

**Brass** 

**Stainless Steel** QES8 8 8 2.5 QES10 10 10 2.5 QES12 12 10 2.5 QES15 15 10 2.5 22.5 10 2.5 **QES225** 

The following grades are available:

Grade 430: Indoor, outdoor, dry areas - polished finish only

Grade 304: Indoor, outdoor, humid / damp areas - not near the sea

Grade 316: Marine grade

Brushed finish available for all the above grades

Other sizes available on request

|                                  | Other sizes available on request |      |    |   |
|----------------------------------|----------------------------------|------|----|---|
|                                  | Brass                            |      |    |   |
|                                  | QEB8                             | 8    | 8  | 2 |
|                                  | QEB10                            | 10   | 10 | 2 |
|                                  | QEB12                            | 12   | 10 | 2 |
|                                  | QEB15                            | 15   | 10 | 2 |
|                                  | QEB225                           | 22.5 | 10 | 2 |
| Other sizes available on request |                                  |      |    | _ |