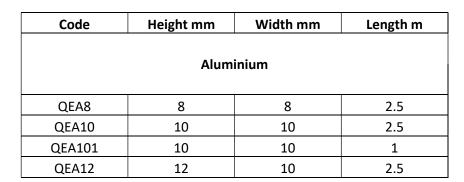

Aluminium

Aluminium

The standard range of anodised colours are:

Polished Silver (A), Matt Silver (SC), Polished Brass (BR), Matt Brass (MBR) and Bronze (B)

Other anodised and powder coated colours are available on request