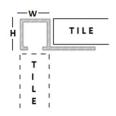

## Square Edge

The Square Edge profiles are used to protect the vulnerable edges in all tiling environments. This is a versatile product that can be used vertically and horizontally as a feature strip in both wall and floor applications. The Square Edge profiles are available in Aluminium, Brass and Stainless Steel as per the table below. Anodised and powder coated finishes are not advised for high traffic floor areas.