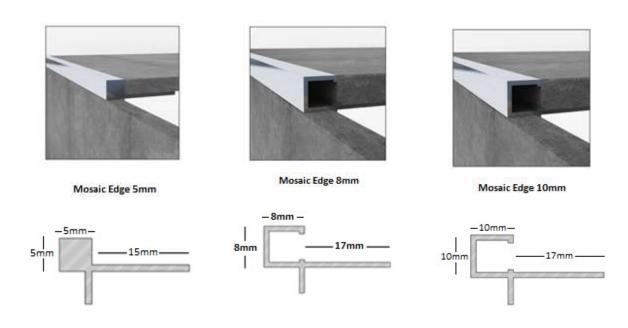

## Mosaic Edge

The Mosaic Edge profiles are used to protect the vulnerable edges in all tiling environments. This is a versatile product that can be used vertically and horizontally as a feature strip in both wall and floor applications. The Mosaic Edge profiles are available in Anodised Polished Silver Aluminium as per the table below. Anodised and powder coated finishes are not advised for high traffic floor areas.

| Code      | Height mm | Width mm | Length m |
|-----------|-----------|----------|----------|
|           |           |          |          |
| Aluminium |           |          |          |
|           | T         | T        |          |
| QEL05A    | 5         | 5        | 2.5      |
| QEL08A    | 8         | 8        | 2.5      |
| QEL10A    | 10        | 10       | 2.5      |