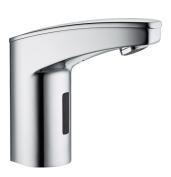

# **WSH 20**

TAPS PRODUCT-NO.: 238909

#### The main features

Sensor tap for pressurised operation

Optimum hygiene thanks to contactless operation

Mixed water temperature convenient to adjust

Particularly economical thanks to the economy aerator and automatic switch-off

Selectable hygiene flush

Power supply via mains plug or battery

| Туре     | WSH 20 |
|----------|--------|
| Part no. | 238909 |

## Technical data

| Power supply      | Battery            |
|-------------------|--------------------|
| Version           | contactless tap    |
| Application       | Washbasin          |
| Installation type | Monobloc mixer tap |
| Surface           | chrome plated      |
| Connection        | Connection hoses   |
| Spout reach       | 103 mm             |
| Spout height      | 103 mm             |