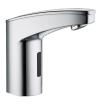

# **WSH 20**

TAPS PRODUCT-NO.: 238909

#### The main features

Sensor tap for pressurised operation

Optimum hygiene thanks to contactless operation

Mixed water temperature convenient to adjust

Particularly economical thanks to the economy aerator and automatic switch-off

Selectable hygiene flush

Power supply via mains plug or battery

| Туре     | WSH 20 |
|----------|--------|
| Part no. | 238909 |

## Technical data

| Power supply      | Battery            |
|-------------------|--------------------|
| Version           | contactless tap    |
| Application       | Washbasin          |
| Installation type | Monobloc mixer tap |
| Surface           | chrome plated      |
| Connection        | Connection hoses   |
| Spout reach       | 103 mm             |
| Spout height      | 103 mm             |