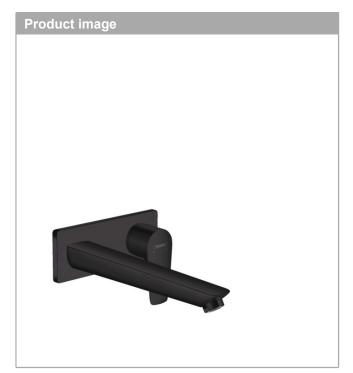

## Talis E

Single lever basin mixer for concealed installation wall-mounted with spout 22.5 cm

Finish: Matt Black Article Number: 71734670

Talis E

Single lever basin mixer for concealed installation wall-mounted with spout 22.5 cm Finish: Matt Black Article Number: 71734670

Talis E

Single lever basin mixer for concealed installation wall-mounted with spout 22.5 cm Finish: Matt Black Article Number: 71734670