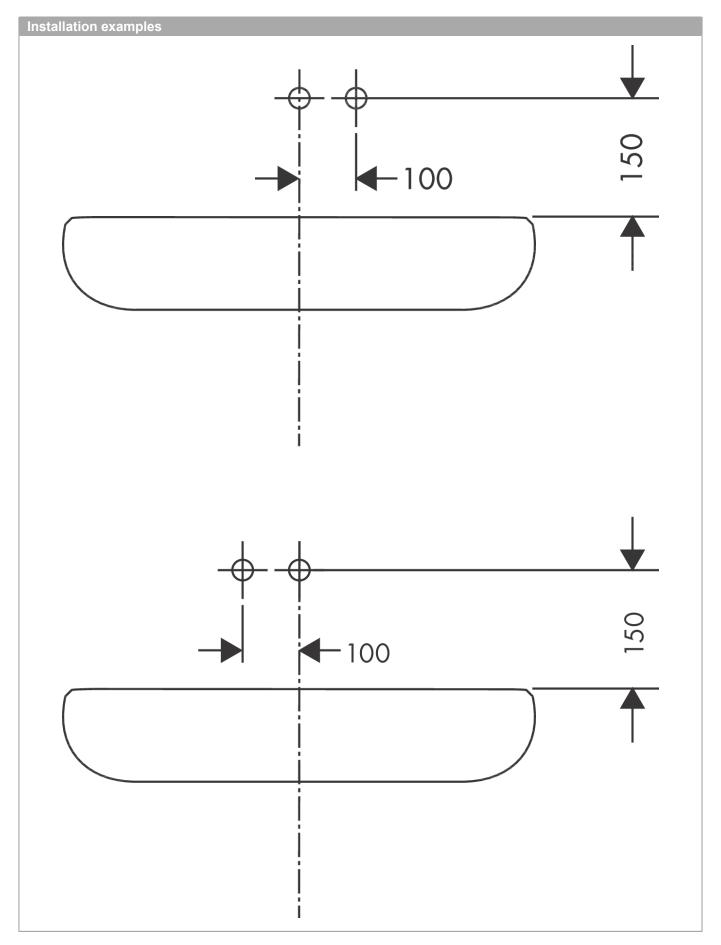

## product features

- · consists of: single lever basin mixer for concealed installation wall-mounted, waste set
- · projection: 225 mm
- · spray type: normal spray
- · maximum flow rate at 3 bar: 5 l/min
- ceramic cartridge
- · temperature limitation adjustable
- · suitable for continuous flow water heaters
- · non-closing waste set
- · material waste set: metal
- · connection type: basic set
- · connection dimension: DN15
- handle can be positioned on the right or left, depending on the basic set installation