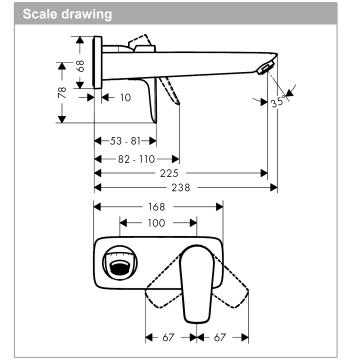

## product features

- · consists of: single lever basin mixer for concealed installation wall-mounted, waste set
- · projection: 225 mm
- · spray type: normal spray
- · maximum flow rate at 3 bar: 5 l/min
- ceramic cartridge
- · temperature limitation adjustable
- · suitable for continuous flow water heaters
- · non-closing waste set
- · material waste set: metal
- · connection type: basic set
- · connection dimension: DN15
- handle can be positioned on the right or left, depending on the basic set installation