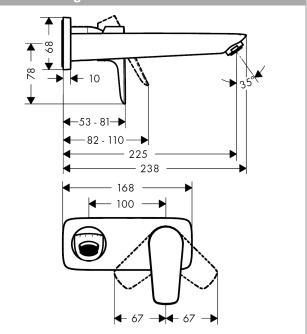

#### product features

- consists of: waste set, single lever basin mixer for concealed installation wall-mounted
- projection: 225 mm
- spray type: normal spray
- $\cdot$  maximum flow rate at 3 bar: 5 l/min
- · ceramic cartridge
- · temperature limitation adjustable
- $\cdot$  suitable for continuous flow water heaters
- · non-closing waste set
- · material waste set: metal
- · connection type: basic set
- · connection dimension: DN15
- handle can be positioned on the right or left, depending on the basic set installation

#### Scale drawing

E.