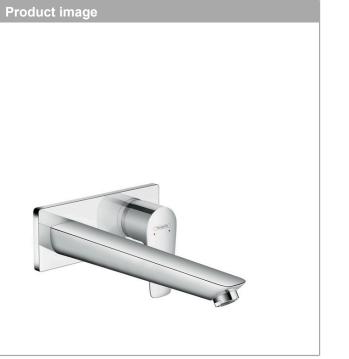

## Finish: Chrome Article Number: 71734000

Single lever basin mixer for concealed installation wall-mounted with spout 22.5 cm

# Talis ESingle lever basin mixer for concealed installation wall-mounted with spout 22.5 cmFinish: ChromeArticle Number: 71734000