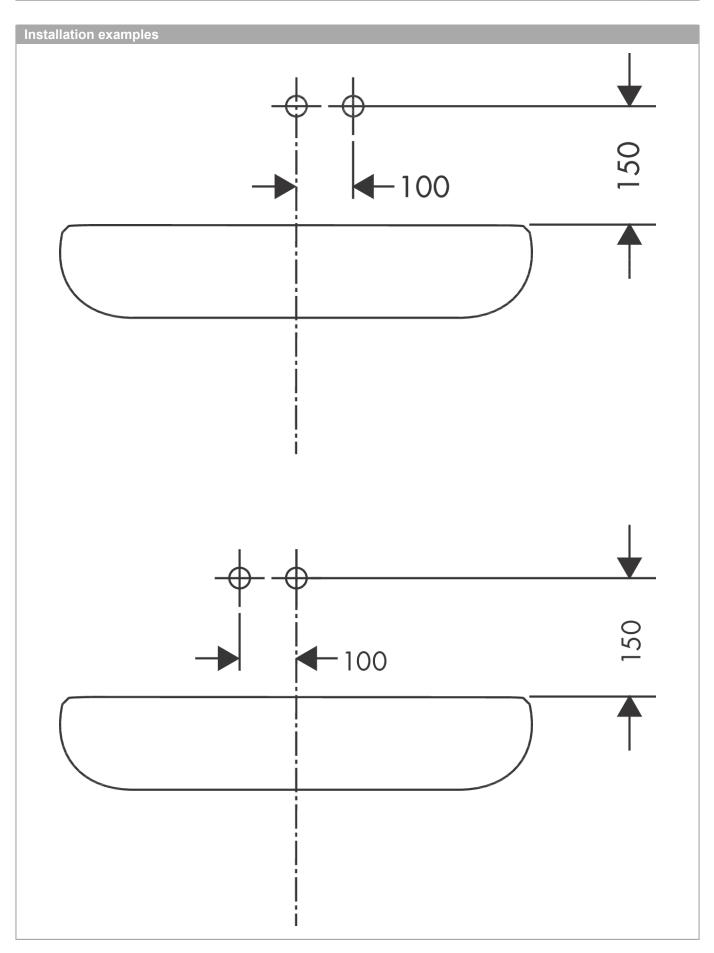

basin mixer for concealed installation wall-mounted
- projection: 225 mm
- spray type: normal spray
- $\cdot$  maximum flow rate at 3 bar: 5 l/min
- · ceramic cartridge
- · temperature limitation adjustable
- $\cdot$  suitable for continuous flow water heaters
- · non-closing waste set
- · material waste set: metal
- · connection type: basic set
- · connection dimension: DN15
- handle can be positioned on the right or left, depending on the basic set installation



#### Scale drawing





E.

### hansgrohe

# Talis ESingle lever basin mixer for concealed installation wall-mounted with spout 22.5 cmFinish: ChromeArticle Number: 71734000





### hansgrohe

# Talis ESingle lever basin mixer for concealed installation wall-mounted with spout 22.5 cmFinish: ChromeArticle Number: 71734000