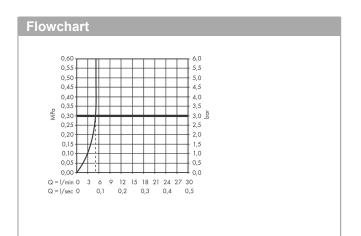

#### product features

- consists of: waste set, single lever basin mixer for concealed installation wall-mounted
- projection: 225 mm
- spray type: normal spray
- $\cdot$  maximum flow rate at 3 bar: 5 l/min
- · ceramic cartridge
- · temperature limitation adjustable
- $\cdot$  suitable for continuous flow water heaters
- · non-closing waste set
- · material waste set: metal
- · connection type: basic set
- · connection dimension: DN15
- handle can be positioned on the right or left, depending on the basic set installation