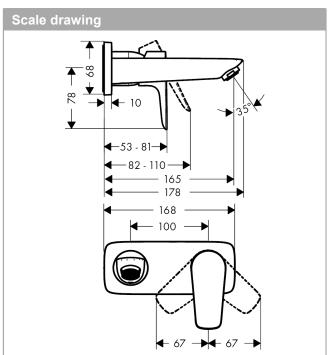

### Talis E Single lever basin mixer for concealed installation wall-mounted with spout 16.5 cm Article Number: 71732000 Finish: Chrome

### product features

- · consists of: single lever basin mixer for concealed installation wall-mounted, waste set
- · projection: 165 mm
- spray type: normal spray
- · maximum flow rate at 3 bar: 5 l/min
- · ceramic cartridge
- · temperature limitation adjustable
- · suitable for continuous flow water heaters
- · non-closing waste set
- · material waste set: metal
- · connection type: basic set
- connection dimension: DN15 •