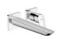

# Single lever basin mixer for concealed installation Fine wall-mounted with spout 20,6 cm

Finish: Chrome Article Number: 71256000

## Logis

Single lever basin mixer for concealed installation Fine wall-mounted with spout 20,6 cm Finish: Chrome Article Number: 71256000