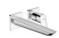

# Single lever basin mixer for concealed installation Fine wall-mounted with spout 20,6 cm

Finish: Chrome Article Number: 71256000

## Logis

Single lever basin mixer for concealed installation Fine wall-mounted with spout 20,6 cm Finish: Chrome Article Number: 71256000