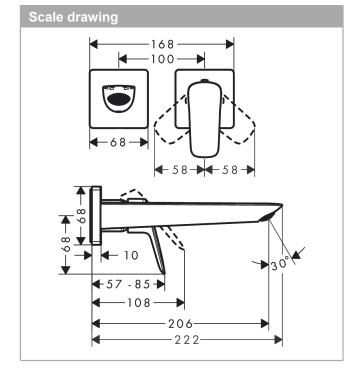

## product features

- · consists of: single lever basin mixer for concealed installation wall-mounted, waste set
- projection: 206 mm
- spray type: normal spray
- · maximum flow rate at 3 bar: 5 l/min
- ceramic cartridge
- · temperature limitation adjustable
- · suitable for continuous flow water heaters
- · non-closing waste set
- · material waste set: metal
- · connection type: basic set
- connection dimension: DN15
- handle can be positioned on the right or left, depending on the basic set installation