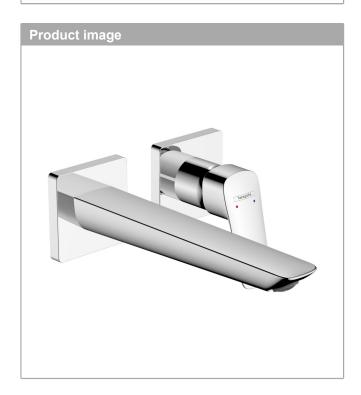

# Single lever basin mixer for concealed installation Fine wall-mounted with spout 20,6 cm

Finish: Chrome Article Number: 71256000

## Logis

Single lever basin mixer for concealed installation Fine wall-mounted with spout 20,6 cm Finish: Chrome Article Number: 71256000