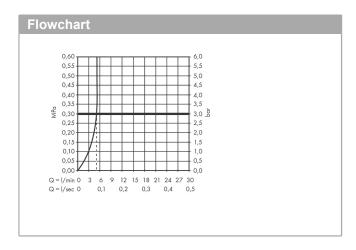

## product features

- · consists of: single lever basin mixer for concealed installation wall-mounted, waste set
- projection: 206 mm
- spray type: normal spray
- · maximum flow rate at 3 bar: 5 l/min
- ceramic cartridge
- · temperature limitation adjustable
- · suitable for continuous flow water heaters
- · non-closing waste set
- · material waste set: metal
- · connection type: basic set
- connection dimension: DN15
- handle can be positioned on the right or left, depending on the basic set installation