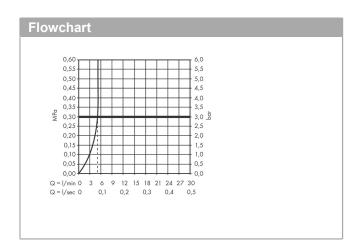

#### product features

ComfortZone 130projection: 127 mm

· spray type: normal spray

maximum flow rate at 3 bar: 5 l/min
temperature limitation adjustable

- · temperature adjustable via mixer lever on the side
- · suitable for continous flow water heaters
- · infrared sensor technology
- · automatic environmental adjustment of infrared
- adjustable optical range of infrared sensor (2 settings)
- · battery condition indicator available
- battery operation 6V (lifetime approx. 2 years, battery included in scope of supply)
- · running time: 10 s
- · hygiene rinse activatable (automatic water flow)
- frequency of hygiene rinse: 24 hflushing time hygiene rinse: 10 s
- permanent rinse activatable (single water flow for 180 seconds, suitable for thermal disinfection)
- cleaning mode: manual water stop for washbasin cleaning
- connection dimension: DN15
- TÜV certified
- · dirt filters in the connection hoses