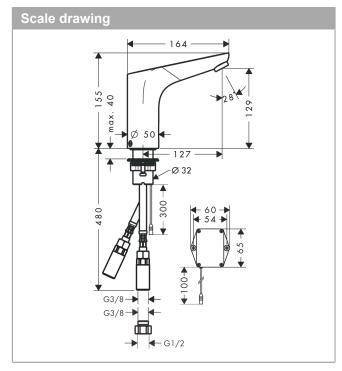

#### product features

ComfortZone 130projection: 127 mm

· spray type: normal spray

maximum flow rate at 3 bar: 5 l/min
temperature limitation adjustable

- · temperature adjustable via mixer lever on the side
- · suitable for continous flow water heaters
- · infrared sensor technology
- · automatic environmental adjustment of infrared
- adjustable optical range of infrared sensor (2 settings)
- · battery condition indicator available
- battery operation 6V (lifetime approx. 2 years, battery included in scope of supply)
- · running time: 10 s
- · hygiene rinse activatable (automatic water flow)
- frequency of hygiene rinse: 24 hflushing time hygiene rinse: 10 s
- permanent rinse activatable (single water flow for 180 seconds, suitable for thermal disinfection)
- cleaning mode: manual water stop for washbasin cleaning
- connection dimension: DN15
- TÜV certified
- · dirt filters in the connection hoses