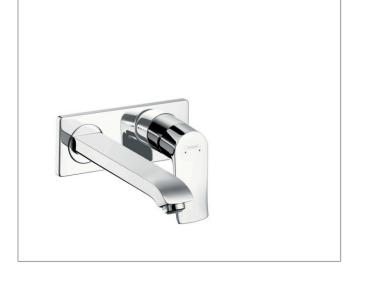

## Metris Single lever basin mixer for concealed installation wall-mounted with spout 22,5 cm Finish: Chrome Article Number: 31086000