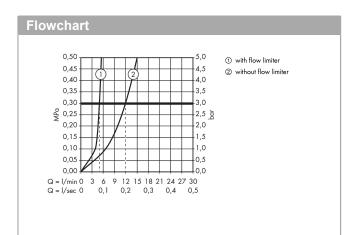

#### product features

- consists of: single lever basin mixer for concealed installation wall-mounted, waste set
- · projection: 225 mm
- spray type: normal spray
- · maximum flow rate at 3 bar: 5 l/min
- · ceramic cartridge
- temperature limitation adjustable
- · suitable for continuous flow water heaters
- · non-closing waste set
- · material waste set: metal
- · connection type: basic set
- · connection dimension: DN15
- handle can be positioned on the right or left, depending on the basic set installation