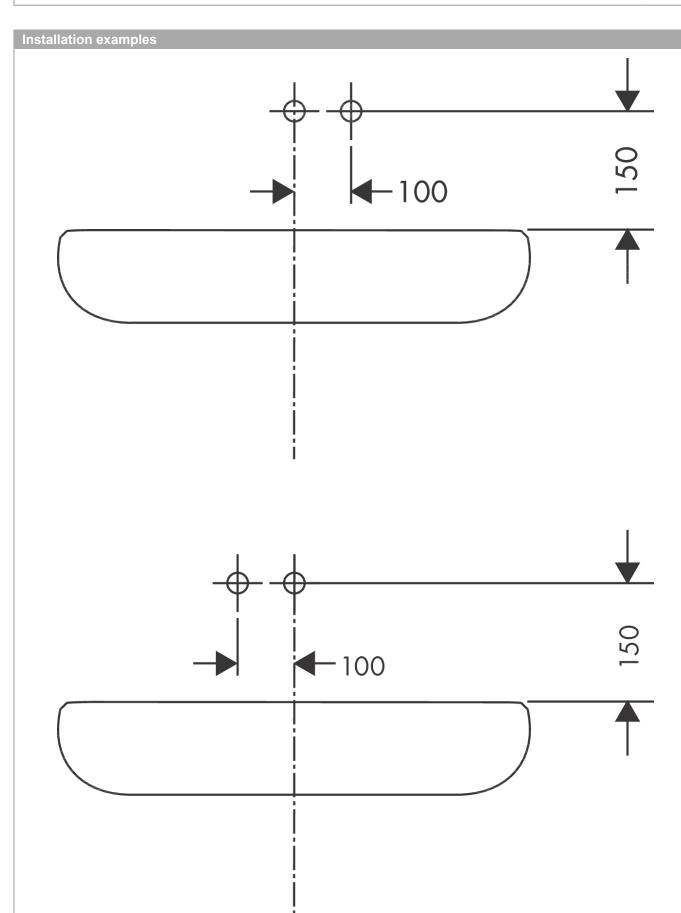

#### product features

- consists of: single lever basin mixer for concealed installation wall-mounted, waste set
- · projection: 225 mm
- spray type: normal spray
- · maximum flow rate at 3 bar: 5 l/min
- · ceramic cartridge
- temperature limitation adjustable
- · suitable for continuous flow water heaters
- · non-closing waste set
- · material waste set: metal
- · connection type: basic set
- · connection dimension: DN15
- handle can be positioned on the right or left, depending on the basic set installation