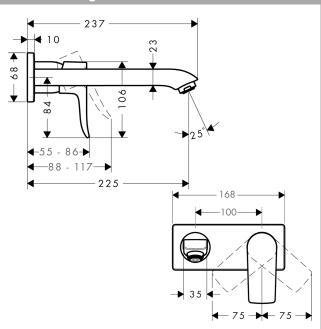

#### product features

- consists of: single lever basin mixer for concealed installation wall-mounted, waste set
- · projection: 225 mm
- spray type: normal spray
- · maximum flow rate at 3 bar: 5 l/min
- · ceramic cartridge
- temperature limitation adjustable
- · suitable for continuous flow water heaters
- · non-closing waste set
- · material waste set: metal
- · connection type: basic set
- · connection dimension: DN15
- handle can be positioned on the right or left, depending on the basic set installation