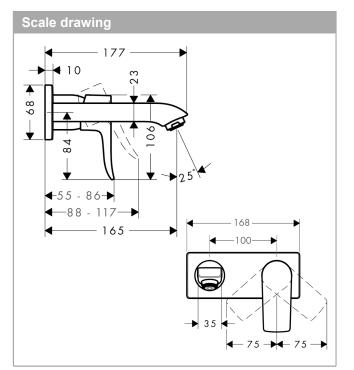

## product features

- · consists of: single lever basin mixer for concealed installation wall-mounted, waste set
- projection: 165 mm .
- . spray type: normal spray
- maximum flow rate at 3 bar: 5 l/min .
- . ceramic cartridge
- · temperature limitation adjustable
- non-closing waste set
- · material waste set: metal
- · connection type: basic set
- · connection dimension: DN15
- . handle can be positioned on the right or left, depending on the basic set installation