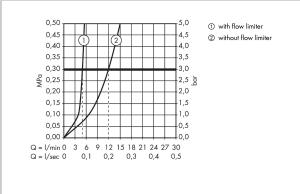

## More details online on the website www.hansgrohe.com We look forward for your visit 29/03/23

### 1/2 Page

# Metris

### Single lever basin mixer for concealed installation wall-mounted with spout 16,5 cm Article Number: 31085000 Finish: Chrome

# Description

## product features

- · consists of: single lever basin mixer for concealed installation wall-mounted, waste set
- projection: 165 mm .
- . spray type: normal spray
- maximum flow rate at 3 bar: 5 l/min .
- . ceramic cartridge
- · temperature limitation adjustable
- non-closing waste set
- · material waste set: metal
- · connection type: basic set
- · connection dimension: DN15
- . handle can be positioned on the right or left, depending on the basic set installation



# Flowchart









hansgrohe

# 

100

Single lever basin mixer for concealed installation wall-mounted with spout 16,5 cm

100

Article Number: 31085000

Metris

Finish: Chrome

Installation examples

50

hansgrohe

100