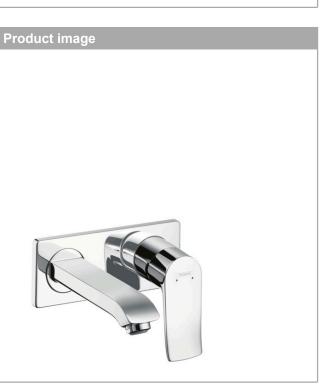

### Single lever basin mixer for concealed installation wall-mounted with spout 16,5 cm Article Number: 31085000 Finish: Chrome

## product features

- · consists of: single lever basin mixer for concealed installation wall-mounted, waste set
- projection: 165 mm .
- . spray type: normal spray
- maximum flow rate at 3 bar: 5 l/min .
- . ceramic cartridge
- · temperature limitation adjustable
- non-closing waste set
- · material waste set: metal
- · connection type: basic set
- · connection dimension: DN15
- . handle can be positioned on the right or left, depending on the basic set installation