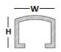

## Retrofit / Pencil Listello

The Retrofit / Pencil Listello products are designed to create an everlasting elegant decorative look for tiled wall coverings. The Aluminium Retrofit / Pencil Listello profiles are available as per the table below.

| Code      | Height<br>mm | Width<br>mm | Length<br>m | Colour          |  |  |
|-----------|--------------|-------------|-------------|-----------------|--|--|
| Aluminium |              |             |             |                 |  |  |
| LESN10A   | 8            | 10          | 2.5         | Polished Silver |  |  |
| LESN10BR  | 8            | 10          | 2.5         | Polished Brass  |  |  |
| LESN10BRU | 8            | 10          | 2.5         | Brushed         |  |  |
| LESN12A   | 10           | 12          | 2.5         | Polished Silver |  |  |

| Code      | Height<br>mm | Width<br>mm | Length<br>m | Colour          |  |  |  |
|-----------|--------------|-------------|-------------|-----------------|--|--|--|
| Aluminium |              |             |             |                 |  |  |  |
| LESN25A   | 5            | 25          | 2.5         | Polished Silver |  |  |  |