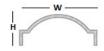

## Retrofit / Pencil Listello

The Retrofit / Pencil Listello products are designed to create an everlasting elegant decorative look for tiled wall coverings. The Aluminium Retrofit / Pencil Listello profiles are available as per the table below.

| Code      | Height<br>mm | Width<br>mm | Length<br>m | Colour          |  |  |
|-----------|--------------|-------------|-------------|-----------------|--|--|
| Aluminium |              |             |             |                 |  |  |
| LESN10A   | 8            | 10          | 2.5         | Polished Silver |  |  |
| LESN10BR  | 8            | 10          | 2.5         | Polished Brass  |  |  |
| LESN10BRU | 8            | 10          | 2.5         | Brushed         |  |  |
| LESN12A   | 10           | 12          | 2.5         | Polished Silver |  |  |

| Code      | Height<br>mm | Width<br>mm | Length<br>m | Colour          |  |  |  |
|-----------|--------------|-------------|-------------|-----------------|--|--|--|
| Aluminium |              |             |             |                 |  |  |  |
| LESN25A   | 5            | 25          | 2.5         | Polished Silver |  |  |  |