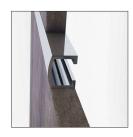

## Retrofit / Pencil Listello

The Retrofit / Pencil Listello products are designed to create an everlasting elegant decorative look for tiled wall coverings. The Aluminium Retrofit / Pencil Listello profiles are available as per the table below.