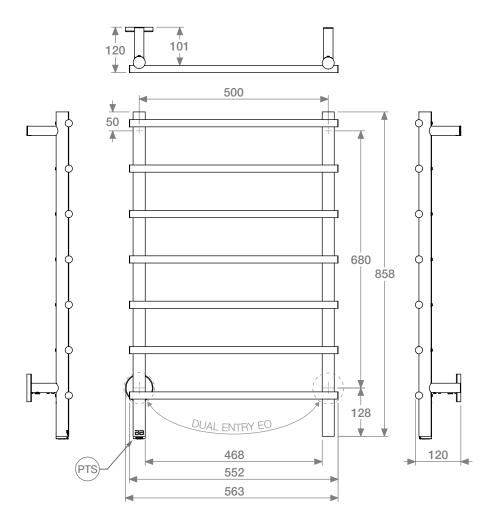

## Model: LOF07221-PTS-POLS

Size: 563mm (width) x 858mm (height) Power: 90 Watts Current: 0.39 Amps Volts: 230 VAC IP Rating: IPX5

Suggested Height of Electrical Outlet = 950mm (this is only an indication as every installation is different)

## NOTES:

\*EO Denotes DUAL ENTRY Electrical Outlet connection \*PTS Denotes location of PTSelect Switch

Dimensions given are in mm. Bathroom Butler® reserves the right to alter and/or remove designs from time to time without prior notice. This drawing is to be used for reference purposes only. E &O.E. This product may not be available in your specific country, please check local website for availability. *Copyright Bathroom Butler® 2016* 