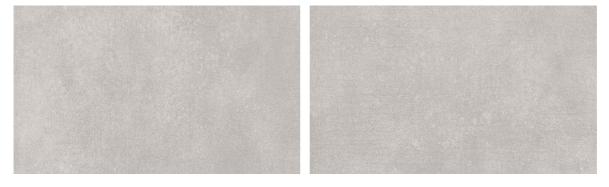

## SOHO GREY ECO 600X600

0

INTRODUCING OUR RANGE, DEVELOPED AT GRYPHON FOR MZANSI.

#### STORY

Soho is a matt cement styled floor tile in 600 x 600.

### Important Disclaimer

The colour from the images below may **not be a true colour representation of the actual tile**.

Colour calibration varies from screen to screen.

**Tile Panel** 