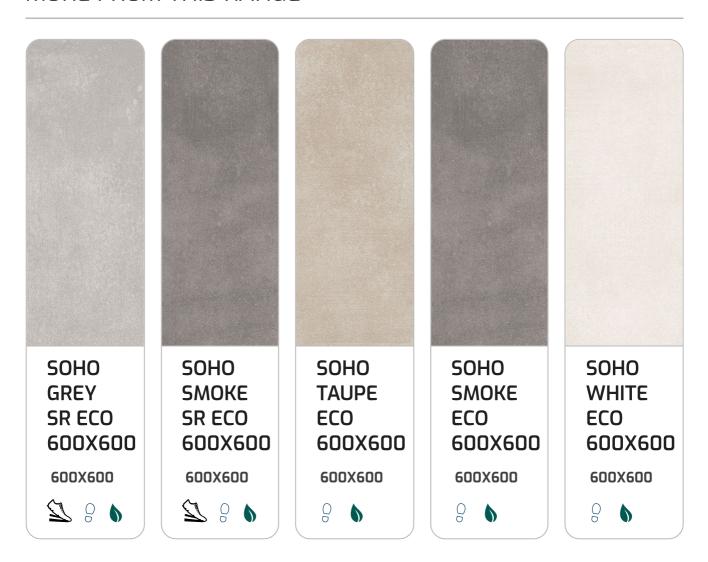

#### PRODUCT SHEET

#### **CERAMIC INDUSTRIES**





### OSO200EA

## SOHO GREY ECO 600X600

0

INTRODUCING OUR RANGE, DEVELOPED AT GRYPHON FOR MZANSI.

#### SUMMARY

Customer: MZANSI
Application: FLOOR
Size: 600X600
Finish: MATT

iish: MATT

Faces: 8

**Grout Gap:** 5 mm **PEI Rating:** 4 HIGH **Style:** CEMENT

**Shade Variation:** 

#### STORY

Soho is a matt cement styled floor tile in 600 x 600.

#### FEATURES AND AFFILIATIONS







### Important Disclaimer

The colour from the images below may **not be a true colour representation of the actual tile**.

Colour calibration varies from screen to screen.



**Tile Panel** 











## MORE FROM THIS RANGE



# **CURATED COMBOS**

These are our suggested pairings.

There are no recommendations at this time.



Wall



Floor