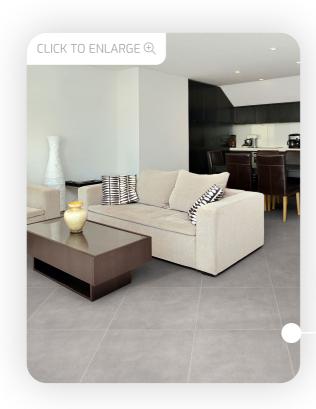

## SOHO GREY ECO 600X600

0

INTRODUCING OUR RANGE, DEVELOPED AT GRYPHON FOR MZANSI.

#### STORY

Soho is a matt cement styled floor tile in 600 x 600.