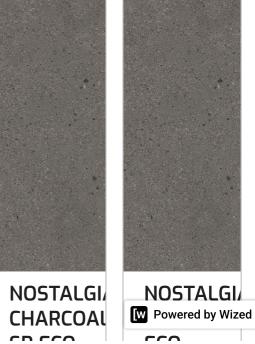

# **NOSTALGIA GREY ECO 600X600**

INTRODUCING OUR RANGE, DEVELOPED AT GRYPHON FOR MZANSI.

### STORY

Nostalgia is a matt cement styled floor tile in 600 x 600.

### Important Disclaimer

The colour from the images below may **not be a true colour** representation of the actual tile.

Colour calibration varies from screen to screen.

Tile Panel