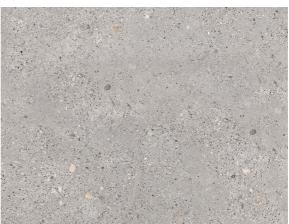

### STORY

Nostalgia is a matt cement styled floor tile in 600 x 600.

### Important Disclaimer

The colour from the images below may **not be a true colour** representation of the actual tile.

Colour calibration varies from screen to screen.

Tile Panel