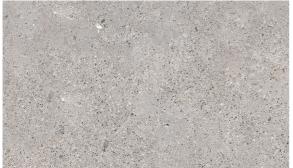

### STORY

Nostalgia is a matt cement styled floor tile in 600 x 600.

### Important Disclaimer

The colour from the images below may **not be a true colour** representation of the actual tile.

Colour calibration varies from screen to screen.

Tile Panel