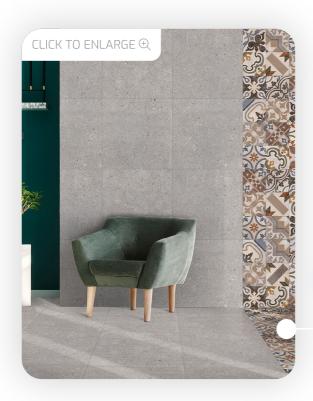

### STORY

Nostalgia is a matt cement styled floor tile in 600 x 600.

### Important Disclaimer

The colour from the images below may **not be a true colour** representation of the actual tile.

Colour calibration varies from screen to screen.

Tile Panel