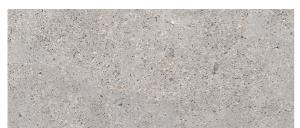

# **NOSTALGIA GREY ECO 600X600**

INTRODUCING OUR RANGE, DEVELOPED AT GRYPHON FOR MZANSI.

### STORY

Nostalgia is a matt cement styled floor tile in 600 x 600.