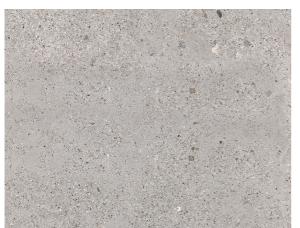

### STORY

Nostalgia is a matt cement styled floor tile in 600 x 600.

### Important Disclaimer

The colour from the images below may **not be a true colour** representation of the actual tile.

Colour calibration varies from screen to screen.

Tile Panel