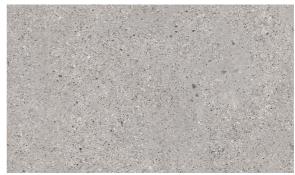

### STORY

Nostalgia is a matt cement styled floor tile in 600 x 600.

### Important Disclaimer

The colour from the images below may **not be a true colour** representation of the actual tile.

Colour calibration varies from screen to screen.

Tile Panel