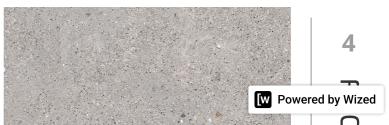

# **NOSTALGIA GREY ECO 600X600**

INTRODUCING OUR RANGE, DEVELOPED AT GRYPHON FOR MZANSI.

### STORY

Nostalgia is a matt cement styled floor tile in 600 x 600.