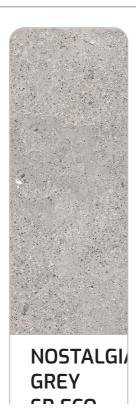

# **NOSTALGIA GREY ECO 600X600**

INTRODUCING OUR RANGE, DEVELOPED AT GRYPHON FOR MZANSI.

### STORY

Nostalgia is a matt cement styled floor tile in 600 x 600.

### Important Disclaimer

The colour from the images below may **not be a true colour** representation of the actual tile.

Colour calibration varies from screen to screen.

Tile Panel